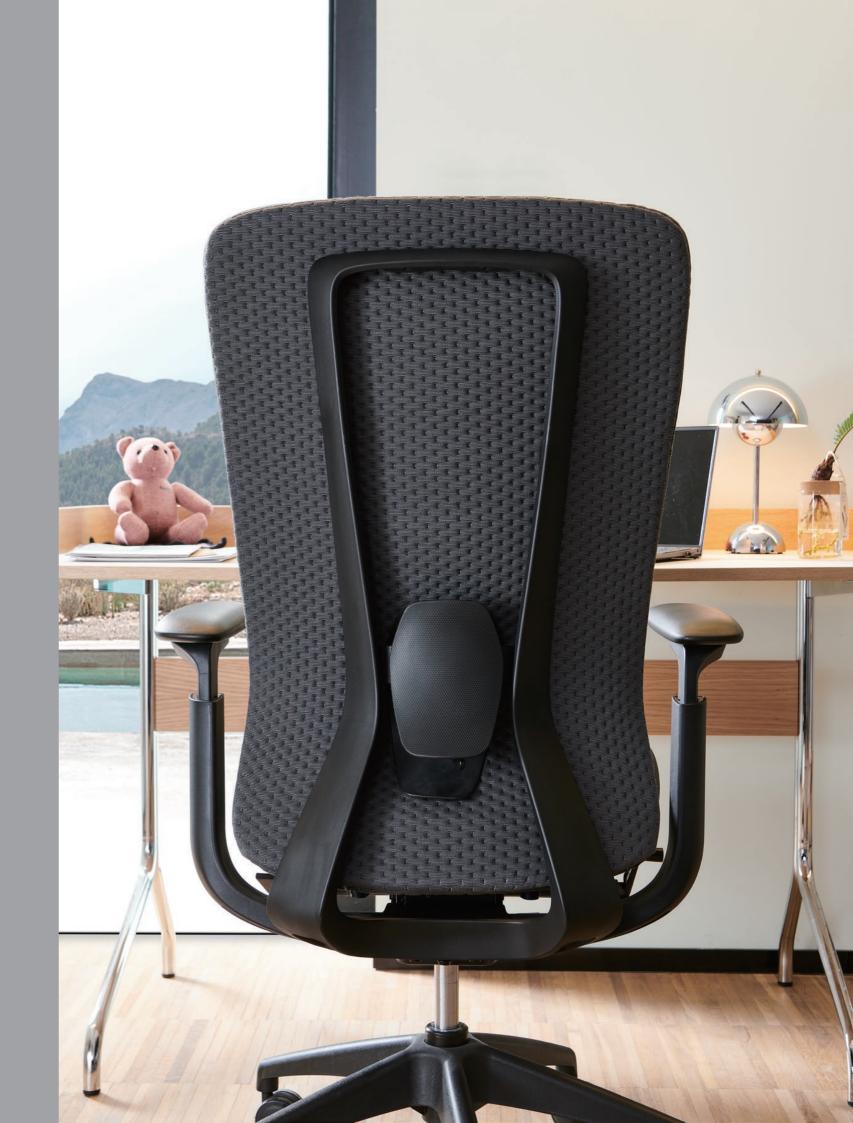

#### For Conference

Sit in comfort and aesthetic beauty, LCM 750 brings satisfaction and joy to your work.

LCM750

For Working

LCM 750's floating backrest elevates user movement and support. It's 5° tilt range with supports effortlessly without activating the main mechanism.

Let the body rotate more easily, and various office postures can be freely converted.

The unique chair base is a hybrid of aluminum and engineered plastic, which not only bears the pressure of the chair body but also avoids the abnormal noise rubbing against the casters. The 65mm oversized casters make the seat chassis more stable, allowing you to rotate the chair freely at will.