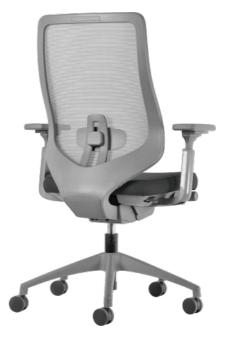

# LCM 750

THE ART OF VISION

# Anchors On the

**Concept Of Movement** Elegant curves in a rhythmic dance, full of vitality, Flowing throughout in function and detail.

#### For Conference

Sit in comfort and aesthetic beauty, LCM 750 brings satisfaction and joy to your work.

LCM750

For Working

LCM 750's floating backrest elevates user movement and support. It's 5° tilt range with supports effortlessly without activating the main mechanism.

Let the body rotate more easily, and various office postures can be freely converted.

The unique chair base is a hybrid of aluminum and engineered plastic, which not only bears the pressure of the chair body but also avoids the abnormal noise rubbing against the casters. The 65mm oversized casters make the seat chassis more stable, allowing you to rotate the chair freely at will.

**Move Freely** 