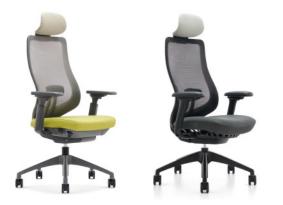

#### Aesthetic appearance

The LCM 640 range offers a wide range of color and fabric options with headrests for easy integration into any environment.

#### Color configuration

D03 grey / P18 lime sand D01 Black / p17 black sand