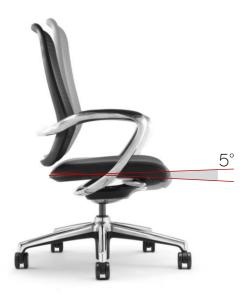

#### For Conference

Sit in comfort and aesthetic beauty, LCM 750 brings satisfaction and joy to your work.

LCM750

For Working

LCM 750's floating backrest elevates user movement and support. It's 5° tilt range with supports effortlessly without activating the main mechanism.

KGS class 4 cylinder

350mm aluminum base

It's **5° tilt range** with supports effortlessly without activating the main mechanism.

Backward tilt: 0~11°

Net weight: 12.5KG

Forward tilt: 0~5°

Gross weight: 15KG