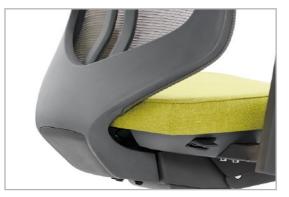

# 3-stage angle range limit

The backrest can be locked and unlocked by turning the left lever under the seat assembly. The maximum tilt angle is 30°. and has the function of locking the initial angle and 3-stage angle range limit.

Adjustable Armrest (4D Adjustable)

Adjustable Headrest (3D Adjustable)

Lumbar Support Height Adjustable (Range 70mm)

Seat up and down adjustment Height Adjustable (Range 70mm)

50n

Seat Depth Adjustment The depth of the seat cushion can be adjusted by the left lever under the seat cushion (range 50mm)