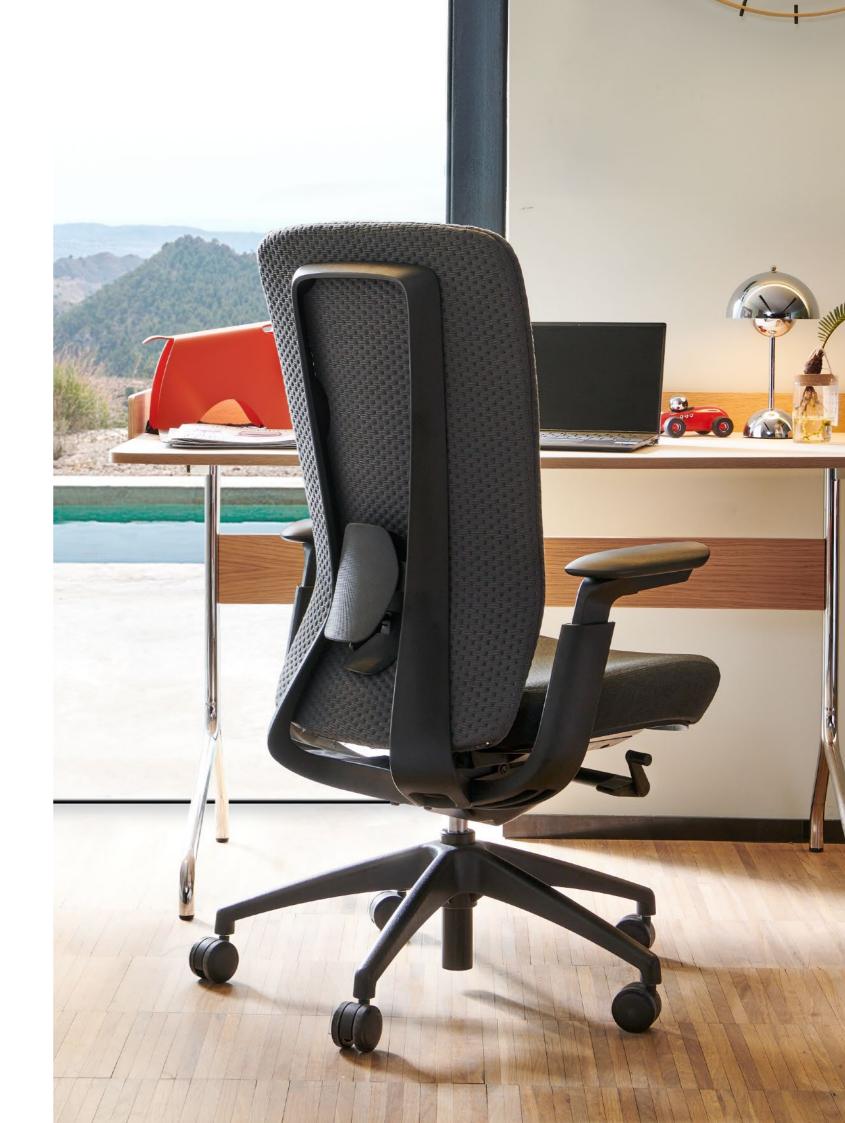

# LCM 750

THE ART OF VISION

# Anchors On the

**Concept Of Movement** Elegant curves in a rhythmic dance, full of vitality, Flowing throughout in function and detail.

#### For Conference

Sit in comfort and aesthetic beauty, LCM 750 brings satisfaction and joy to your work.

LCM750

For Working

LCM 750's floating backrest elevates user movement and support. It's 5° tilt range with supports effortlessly without activating the main mechanism.

Let the body rotate more easily, and various office postures can be freely converted.

The unique chair base is a hybrid of aluminum and engineered plastic, which not only bears the pressure of the chair body but also avoids the abnormal noise rubbing against the casters. The 65mm oversized casters make the seat chassis more stable, allowing you to rotate the chair freely at will.