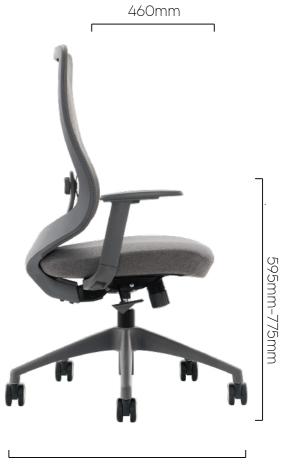

Seat depth adjustment 6,Adjusting distance 50 mm

Back adjustment of handrail,Adjusting distance 45mm

The pitch angle is adjusted to 4 gears,Adjustment range: 22 degrees

Armrest lifting adjustment 7,Adjusting distance 80 mm

Left and right and angle adjustment,Adjusting distance 30mm Angle range - 20  $^{\circ}$  - + 25  $^{\circ}$ 

DIMENSIONS