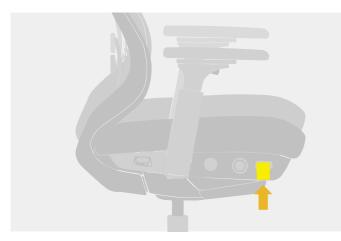

# 3-stage angle range limit

The backrest can be locked and unlocked by turning the left lever under the seat assembly. The maximum tilt angle is 30°. and has the function of locking the initial angle and 3-stage angle range limit.

Adjustable Armrest (4D Adjustable)

Adjustable Headrest (3D Adjustable)

Lumbar Support Height Adjustable (Range 70mm)

Seat up and down adjustment Height Adjustable (Range 70mm)

50n

Seat Depth Adjustment The depth of the seat cushion can be adjusted by the left lever under the seat cushion (range 50mm)