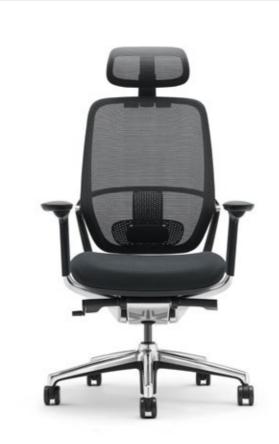

## LCM 640 FUNCTION LEADER

LCM 640 is an intelligent office chair with modern industrial design and ergonomics. Not only has 4D space adjustable movable armrest, but also up and down adjustable lumbar support combined with strong elastic mesh back to provide the most comfortable and healthy support for your spine. Lorka, always provide you with health assurance.

#### Aesthetic appearance

The LCM 640 range offers a wide range of color and fabric options with headrests for easy integration into any environment.

#### Ergonomics for all

Everyone in the office should always pay attention to their spinal curve, maintain the correct sitting posture and get ergonomic support. With built-in low bone reinforcement design and adjustable lumbar support,LORKA's engineering design is cost-effective and conducive to the promotion of employee health management.

#### Superior performance

LCM 640 is durable and manufactured to high standards and quality. LCM 640's back option is made of durable, breathable imported mesh that performs well in any environment - home space, office, study or healthcare environment.