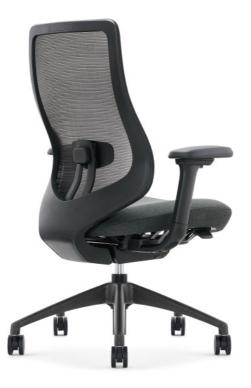

# LCM 750

THE ART OF VISION

# Anchors On the

**Concept Of Movement** Elegant curves in a rhythmic dance, full of vitality, Flowing throughout in function and detail.

#### For Conference

Sit in comfort and aesthetic beauty, LCM 750 brings satisfaction and joy to your work.

LCM750

For Working

LCM 750's floating backrest elevates user movement and support. It's 5° tilt range with supports effortlessly without activating the main mechanism.

Let the body rotate more easily, and various office postures can be freely converted.

The unique chair base is a hybrid of aluminum and engineered plastic, which not only bears the pressure of the chair body but also avoids the abnormal noise rubbing against the casters. The 65mm oversized casters make the seat chassis more stable, allowing you to rotate the chair freely at will.