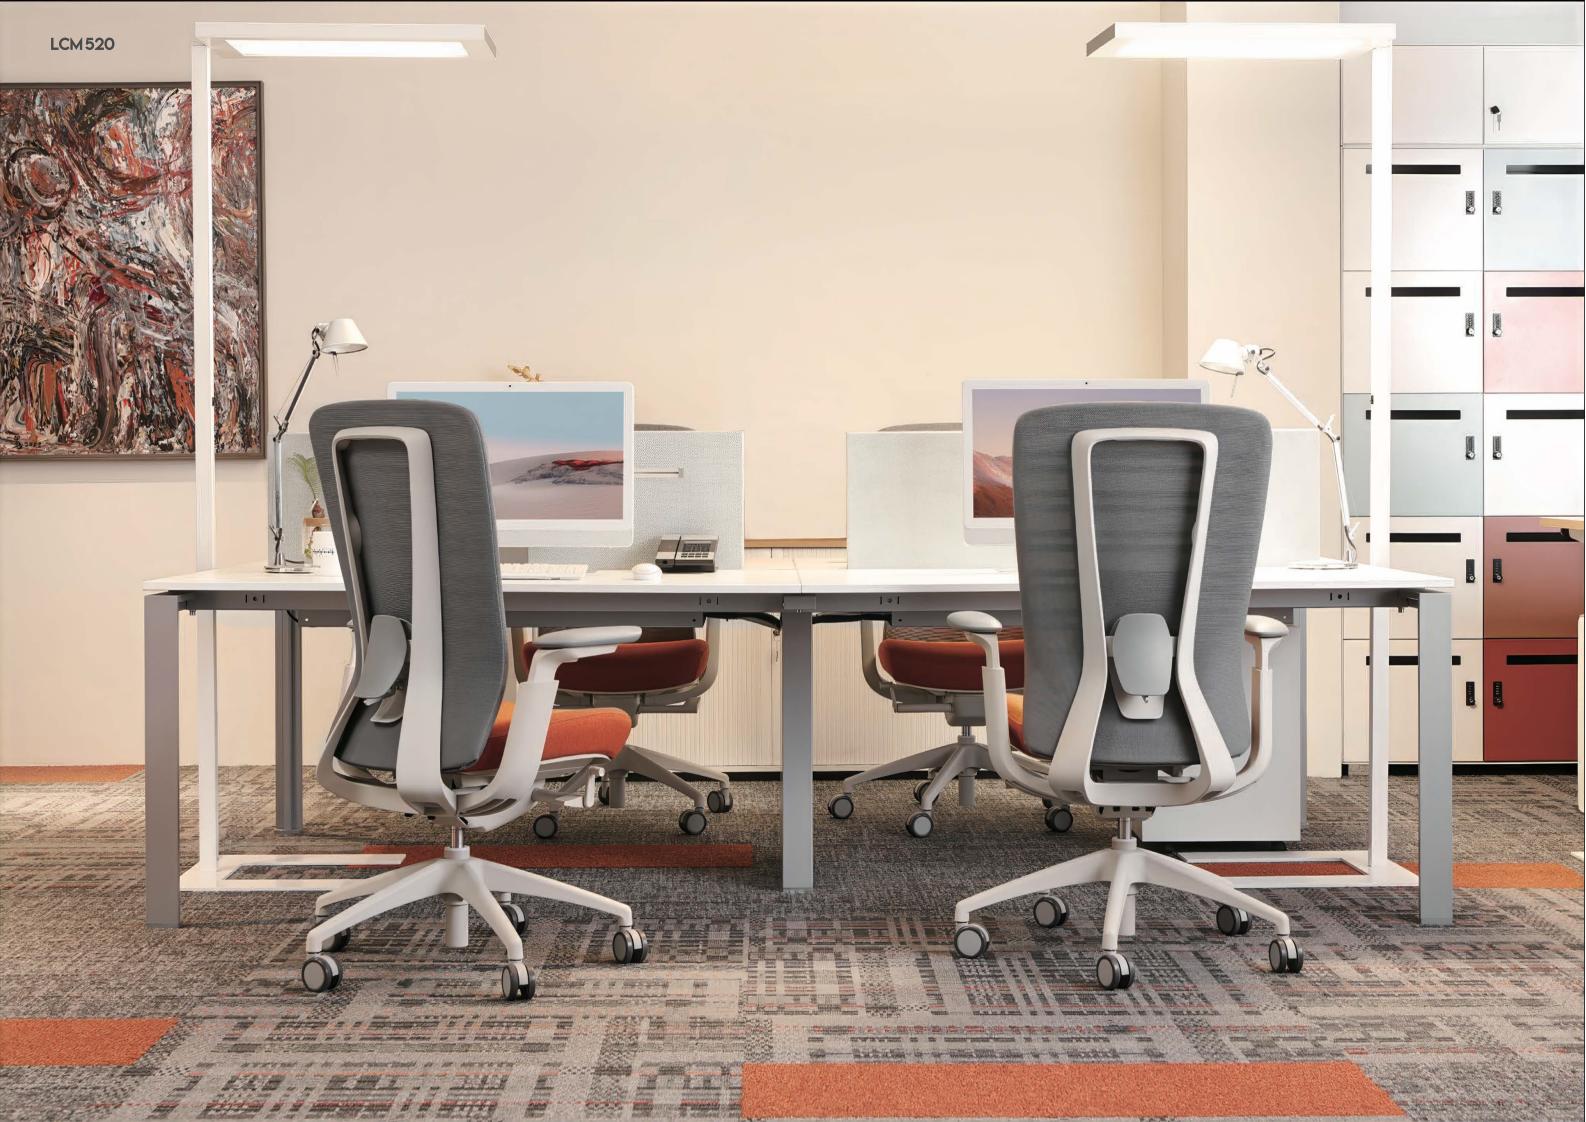

# LCM 520

THE PROFILE OF NEW FASHION

# LCM 520

Elaborate designs with careful attention to every detail

The internal framework of the chair back is designed to distribute the pressure on the back to multiple points, allowing people to stay seated for long periods without feeling fatigued.