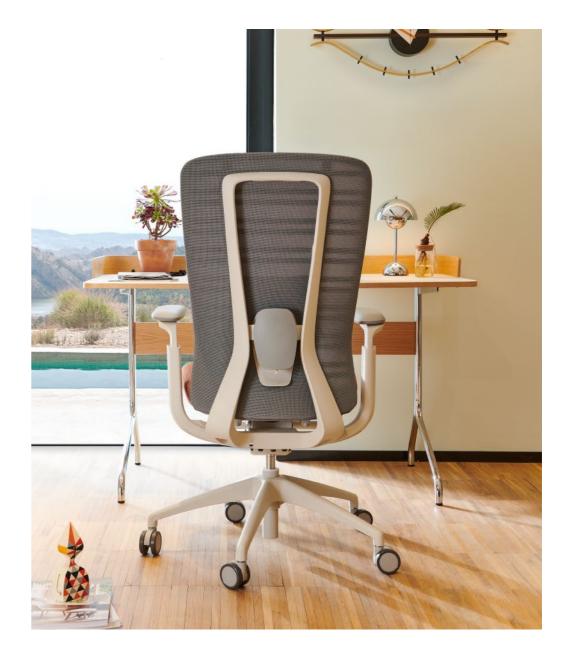

# LCM 520

THE PROFILE OF NEW FASHION

# LCM 520

Elaborate designs with careful attention to every detail

The internal framework of the chair back is designed to distribute the pressure on the back to multiple points, allowing people to stay seated for long periods without feeling fatigued.