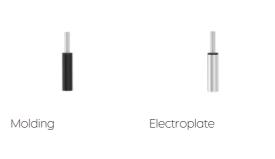

Armrest sliding back and forth for 50mm



Left and right and angle adjustment,Adjusting distance 30mm, Angle range 15  $^\circ$ 

Warm tips: the size of this version is domestic version, the actual size is subject to the actual object



715mm





Seat up and down adjustment



Tilt elastic adjustment gear, adjustment range 20 degrees



715mm



Armrest lifting adjustment 7,Adjusting distance 80 mm



Waist up and down adjustment,Adjusting distance 70 mm

Warm tips: the size of this version is domestic version, the actual size is subject to the actual object



715mm



# Models

#### Color configuration



D03 grey / P18 lime sand D01 Black / p17 black sand

#### Cushion mechanism



Multifunctional mechanism@elf gravity mechanism Conventional institutions

#### Armrests



Gas lift



Five star feet



Nylon foot

Aluminum alloy foot





Lifting handrail

fixed armrest

Casters



60mm Nylon wheel

<u>Accessories</u>



Headrest







## LCM 480 PURE COMFORT, PURE DESIGN

# Anchors On the Concept Of Movement

A STREET

Elegant curves in a rhythmic dance, full of vitality, Flowing throughout in function and detail.





Breathable 3D mesh backrest



60mm castor

Unique streamlined onepiece design, mechanism is cable controlled and switch is easily accessible beside seat for quick adjustments to seat height and tilt functions.

KGS class 4 cylinder

350mm aluminum base



It's **5° tilt range** with supports effortlessly without activating the main mechanism.







Backward tilt: 0~11°



Net weight: 12.5KG



Forward tilt: 0~5°



Gross weight: 15KG

## MATERIALS