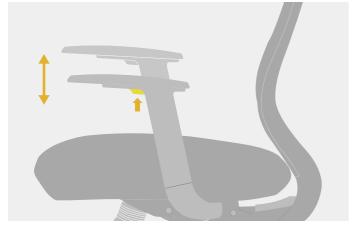

Adjustable Armrest (4D Adjustable)

Adjustable Headrest (3D Adjustable)

Lumbar Support Height Adjustable (Range 70mm)

Seat up and down adjustment Height Adjustable (Range 70mm)

50n

Seat Depth Adjustment The depth of the seat cushion can be adjusted by the left lever under the seat cushion (range 50mm)