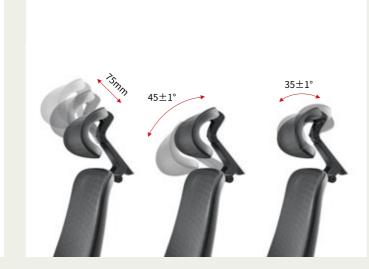

Adjustable Armrest (4D Adjustable)

Adjustable Headrest (3D Adjustable)

Lumbar Support Height Adjustable (Range 70mm)

Seat up and down adjustment Height Adjustable (Range 70mm)

50n

Seat Depth Adjustment The depth of the seat cushion can be adjusted by the left lever under the seat cushion (range 50mm)