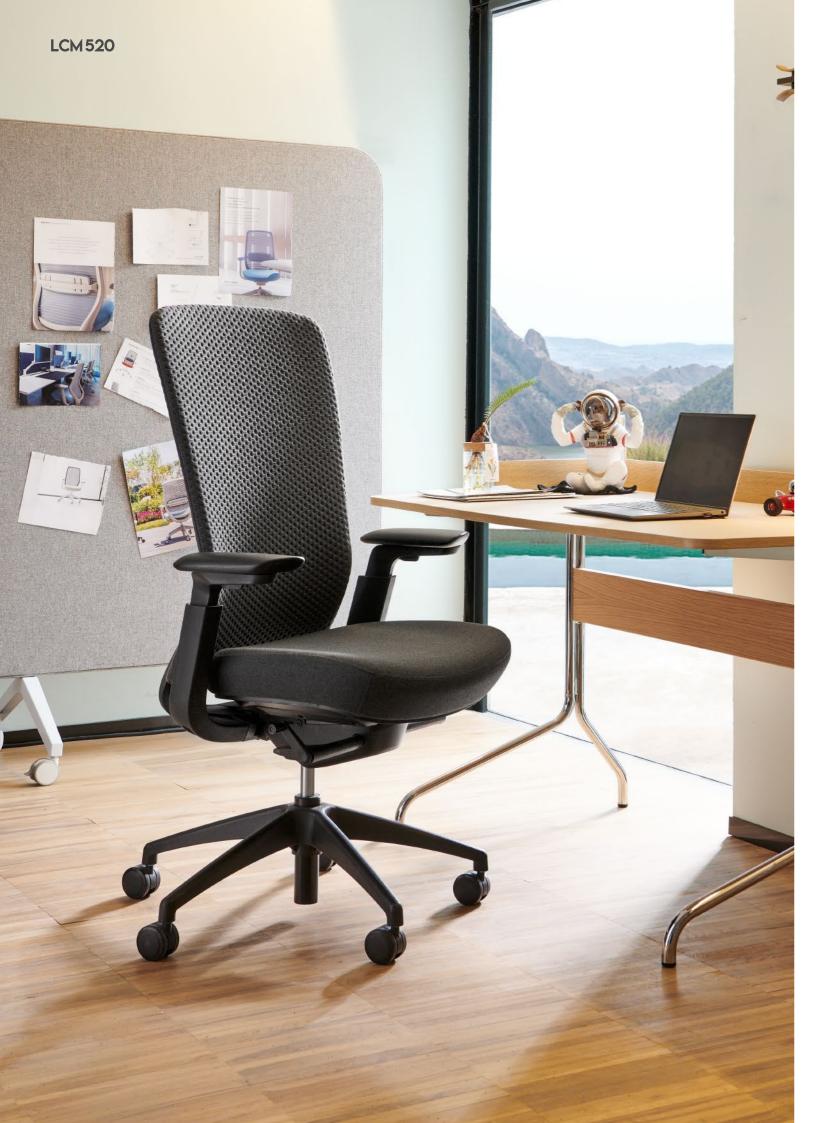

# LCM 520

THE PROFILE OF NEW FASHION

# LCM 520

Elaborate designs with careful attention to every detail

The internal framework of the chair back is designed to distribute the pressure on the back to multiple points, allowing people to stay seated for long periods without feeling fatigued.

# Dazzling fashion,

Newly define the fashion, design with profoundess.

## "wave spring"

"wave spring"cushion suspension system

The exquisite patterns formed by precision machining incorporating modern design.

Seat up and down adjustment, tilt force value adjustment for 20 cycles