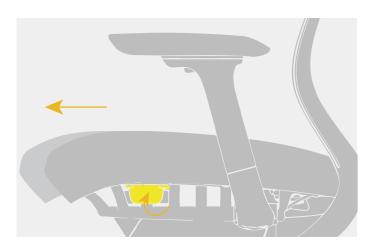

# 3-stage angle range limit

The backrest can be locked and unlocked by turning the left lever under the seat assembly. The maximum tilt angle is 30°. and has the function of locking the initial angle and 3-stage angle range limit.