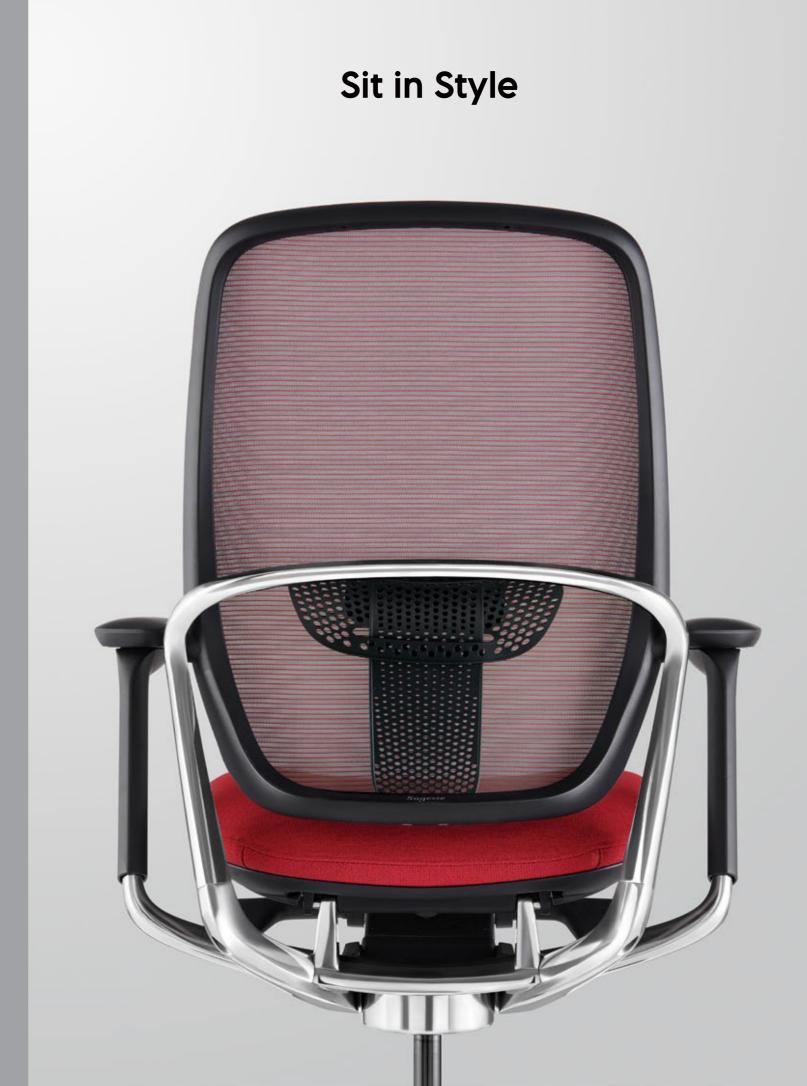

#### For Conference

Sit in comfort and aesthetic beauty, LCM 750 brings satisfaction and joy to your work.

LCM750

For Working

LCM 750's floating backrest elevates user movement and support. It's 5° tilt range with supports effortlessly without activating the main mechanism.

Let the body rotate more easily, and various office postures can be freely converted.

The unique chair base is a hybrid of aluminum and engineered plastic, which not only bears the pressure of the chair body but also avoids the abnormal noise rubbing against the casters. The 65mm oversized casters make the seat chassis more stable, allowing you to rotate the chair freely at will.