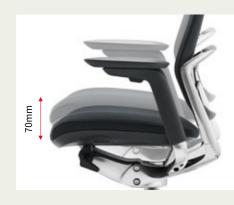

Adjustable Armrest (4D Adjustable)

Adjustable Headrest (3D Adjustable)

Lumbar Support Height Adjustable (Range 70mm)

Seat up and down adjustment Height Adjustable (Range 70mm)

50n

Seat Depth Adjustment The depth of the seat cushion can be adjusted by the left lever under the seat cushion (range 50mm)