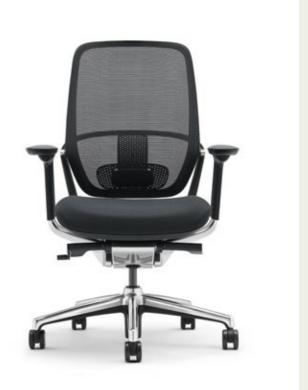

# LCM 520

Elaborate designs with careful attention to every detail

The internal framework of the chair back is designed to distribute the pressure on the back to multiple points, allowing people to stay seated for long periods without feeling fatigued.

## "wave spring"

"wave spring"cushion suspension system

The exquisite patterns formed by precision machining incorporating modern design.

Seat up and down adjustment, tilt force value adjustment for 20 cycles