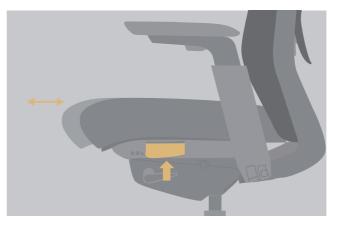

Adjustable Armrest (4D Adjustable)

Adjustable Headrest (3D Adjustable)

Lumbar Support Height Adjustable (Range 70mm)

Seat up and down adjustment Height Adjustable (Range 70mm)

50n

Seat Depth Adjustment The depth of the seat cushion can be adjusted by the left lever under the seat cushion (range 50mm)

Seat depth adjustment 6,Adjusting distance 50 mm

Back adjustment of handrail,Adjusting distance 45mm

The pitch angle is adjusted to 4 gears,Adjustment range: 22 degrees

Armrest lifting adjustment 7,Adjusting distance 80 mm