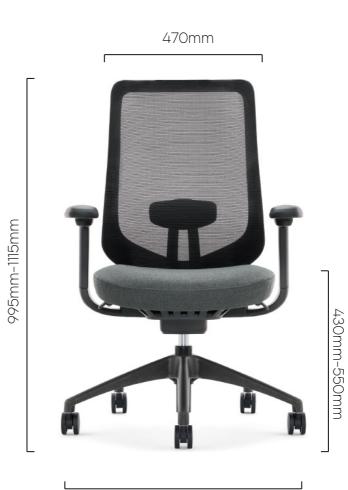

Left and right and angle adjustment,Adjusting distance 30mm Angle range - 20  $^{\circ}$  - + 25  $^{\circ}$ 

DIMENSIONS