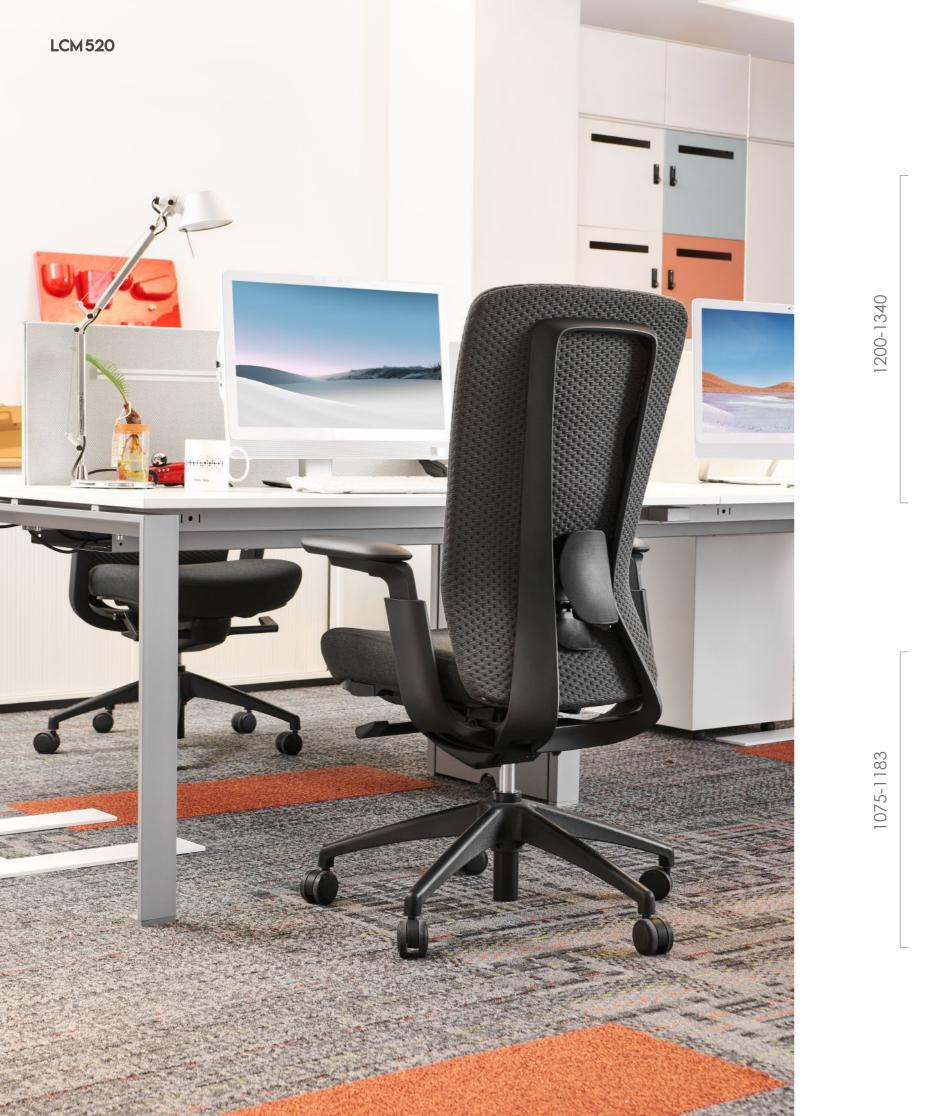

# LCM 520

THE PROFILE OF NEW FASHION

# LCM 520

Elaborate designs with careful attention to every detail

The internal framework of the chair back is designed to distribute the pressure on the back to multiple points, allowing people to stay seated for long periods without feeling fatigued.

Left and right and angle adjustment,Adjusting distance 30mm Angle range - 20  $^{\circ}$  - + 25  $^{\circ}$ 

DIMENSIONS