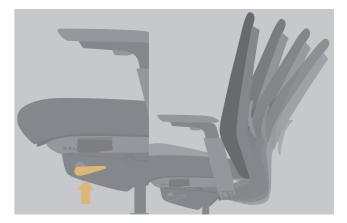

# 3-stage angle range limit

The backrest can be locked and unlocked by turning the left lever under the seat assembly. The maximum tilt angle is 30°. and has the function of locking the initial angle and 3-stage angle range limit.

Adjustable Armrest (4D Adjustable)

Adjustable Headrest (3D Adjustable)

Lumbar Support Height Adjustable (Range 70mm)

Seat up and down adjustment Height Adjustable (Range 70mm)

50n

Seat Depth Adjustment The depth of the seat cushion can be adjusted by the left lever under the seat cushion (range 50mm)