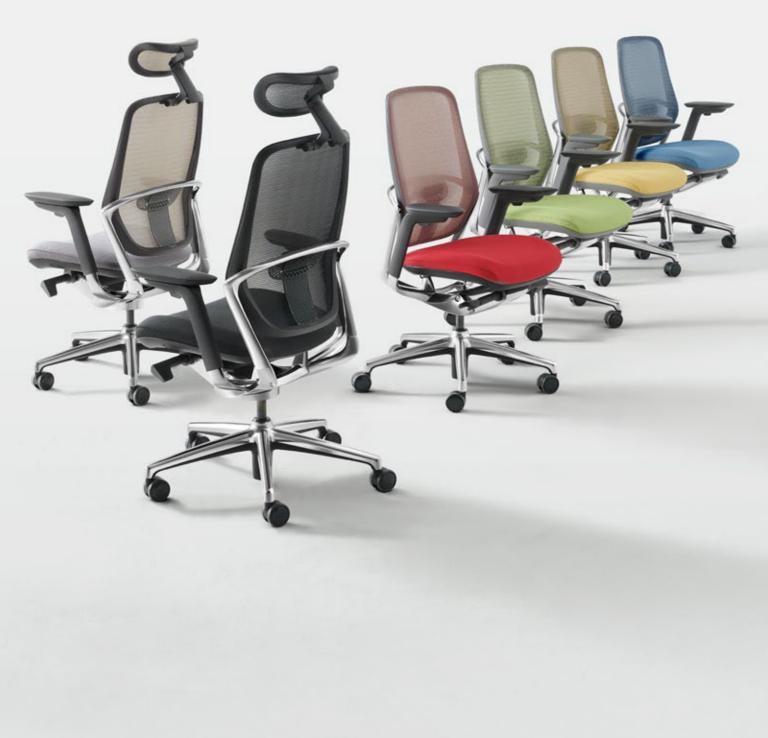

## Color

Made of high-quality eco-friendly antibacterial fabrics, breathable, comfortable and durable. With a variety of colors to choose from, easily suitable for various environments and settings.

## Variations

High Back

#### Frame Colors

ЪP

К

Black

Grey

Mid Back

Mid Back

#### Mesh&Fabric Choices

Sec

LN04

M60999 M60188

LN08