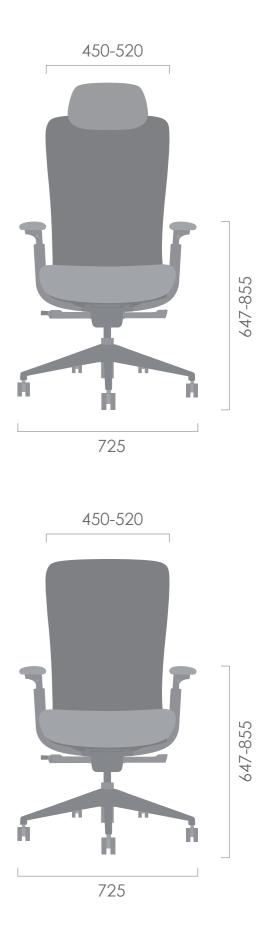

Seat depth adjustment 6,Adjusting distance 50 mm

Back adjustment of handrail,Adjusting distance 45mm

The pitch angle is adjusted to 4 gears,Adjustment range: 22 degrees

Armrest lifting adjustment 7,Adjusting distance 80 mm

Left and right and angle adjustment,Adjusting distance 30mm Angle range - 20  $^{\circ}$  - + 25  $^{\circ}$ 

DIMENSIONS