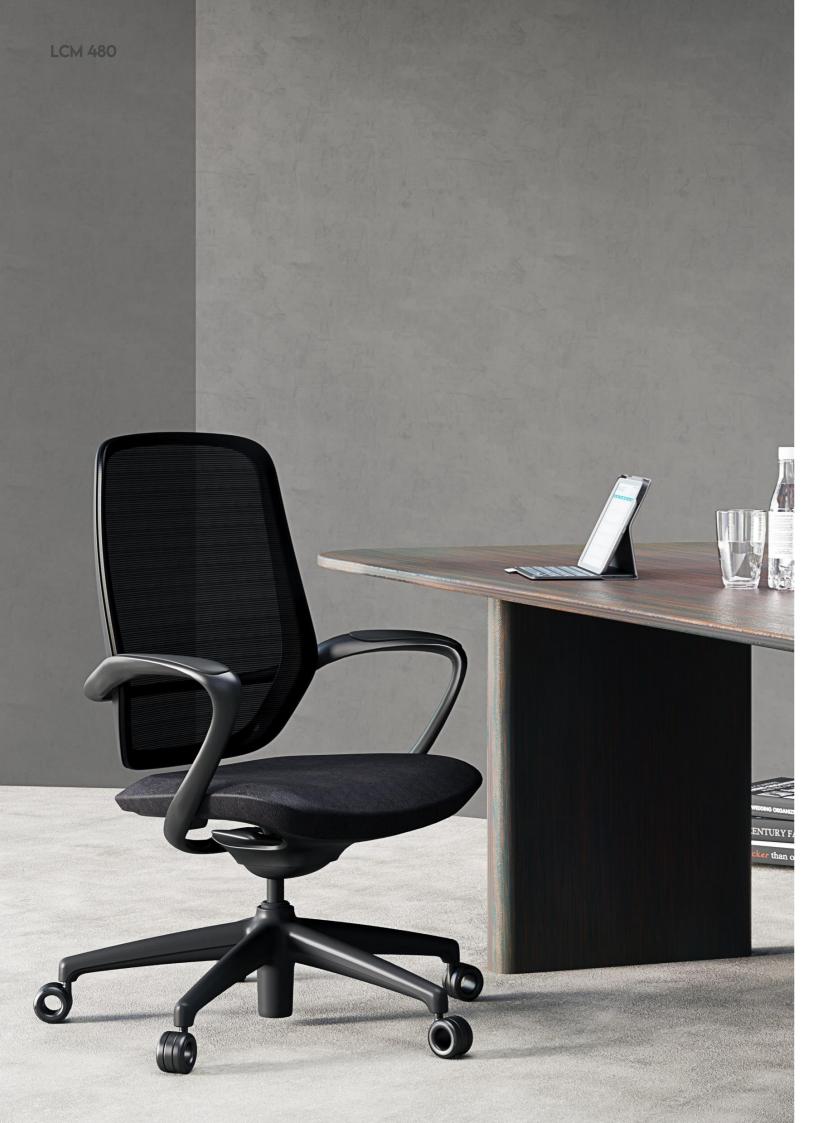

## LCM 480 PURE COMFORT, PURE DESIGN

# Anchors On the Concept Of Movement

A STREET

Elegant curves in a rhythmic dance, full of vitality, Flowing throughout in function and detail.

Breathable 3D mesh backrest

60mm castor

Unique streamlined onepiece design, mechanism is cable controlled and switch is easily accessible beside seat for quick adjustments to seat height and tilt functions.

KGS class 4 cylinder

350mm aluminum base

It's **5° tilt range** with supports effortlessly without activating the main mechanism.

Backward tilt: 0~11°

Net weight: 12.5KG

Forward tilt: 0~5°

Gross weight: 15KG