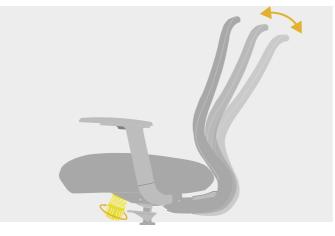

# 3-stage angle range limit

The backrest can be locked and unlocked by turning the left lever under the seat assembly. The maximum tilt angle is 30°. and has the function of locking the initial angle and 3-stage angle range limit.