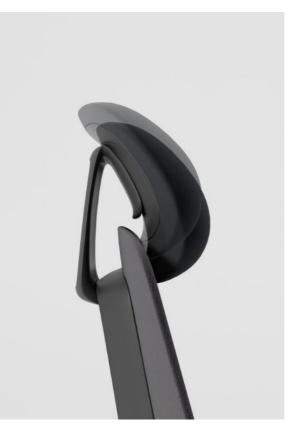

Adjustable Armrest (4D Adjustable)

Adjustable Headrest (3D Adjustable)

Lumbar Support Height Adjustable (Range 70mm)

Seat up and down adjustment Height Adjustable (Range 70mm)

50n

Seat Depth Adjustment The depth of the seat cushion can be adjusted by the left lever under the seat cushion (range 50mm)