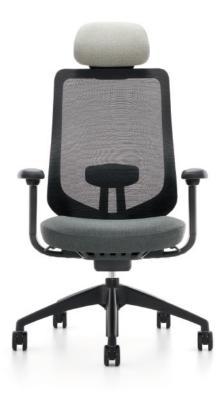

## LCM 640 FUNCTION LEADER

LCM 640 is an intelligent office chair with modern industrial design and ergonomics. Not only has 4D space adjustable movable armrest, but also up and down adjustable lumbar support combined with strong elastic mesh back to provide the most comfortable and healthy support for your spine. Lorka, always provide you with health assurance.

#### Aesthetic appearance

The LCM 640 range offers a wide range of color and fabric options with headrests for easy integration into any environment.

#### Ergonomics for all

Everyone in the office should always pay attention to their spinal curve, maintain the correct sitting posture and get ergonomic support. With built-in low bone reinforcement design and adjustable lumbar support,LORKA's engineering design is cost-effective and conducive to the promotion of employee health management.

#### Superior performance

LCM 640 is durable and manufactured to high standards and quality. LCM 640's back option is made of durable, breathable imported mesh that performs well in any environment - home space, office, study or healthcare environment.