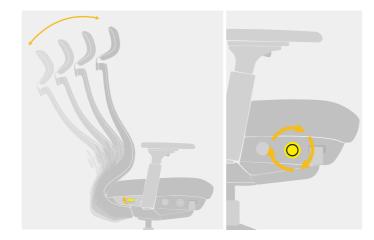

Let the body rotate more easily, and various office postures can be freely converted.

The unique chair base is a hybrid of aluminum and engineered plastic, which not only bears the pressure of the chair body but also avoids the abnormal noise rubbing against the casters. The 65mm oversized casters make the seat chassis more stable, allowing you to rotate the chair freely at will.

# 3-stage angle range limit

The backrest can be locked and unlocked by turning the left lever under the seat assembly. The maximum tilt angle is 30°. and has the function of locking the initial angle and 3-stage angle range limit.