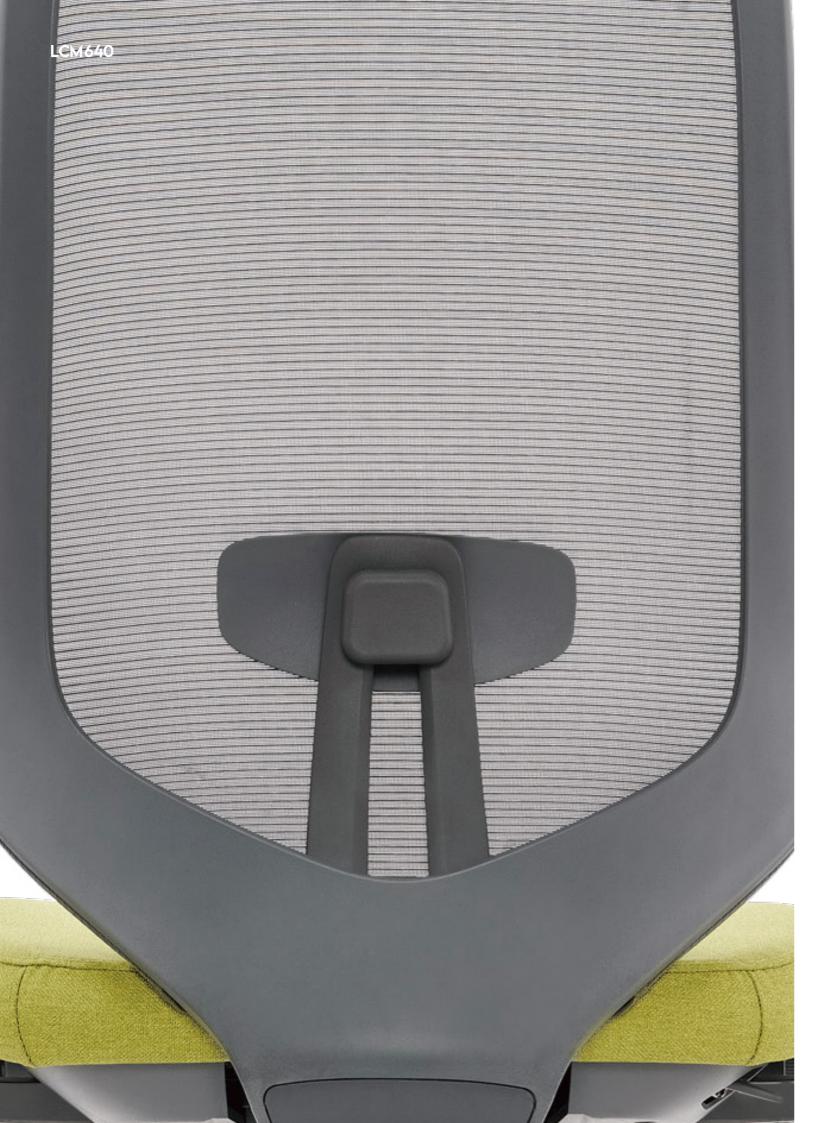

#### Ergonomics for all

Everyone in the office should always pay attention to their spinal curve, maintain the correct sitting posture and get ergonomic support. With built-in low bone reinforcement design and adjustable lumbar support,LORKA's engineering design is cost-effective and conducive to the promotion of employee health management.