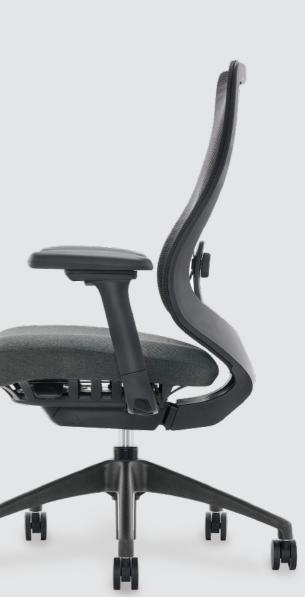

#### For Conference

Sit in comfort and aesthetic beauty, LCM 750 brings satisfaction and joy to your work.

LCM750

For Working

LCM 750's floating backrest elevates user movement and support. It's 5° tilt range with supports effortlessly without activating the main mechanism.

Let the body rotate more easily, and various office postures can be freely converted.

The unique chair base is a hybrid of aluminum and engineered plastic, which not only bears the pressure of the chair body but also avoids the abnormal noise rubbing against the casters. The 65mm oversized casters make the seat chassis more stable, allowing you to rotate the chair freely at will.