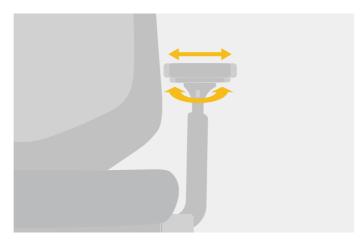

Adjustable Armrest (4D Adjustable)

Adjustable Headrest (3D Adjustable)

Lumbar Support Height Adjustable (Range 70mm)

Seat up and down adjustment Height Adjustable (Range 70mm)

50n

Seat Depth Adjustment The depth of the seat cushion can be adjusted by the left lever under the seat cushion (range 50mm)