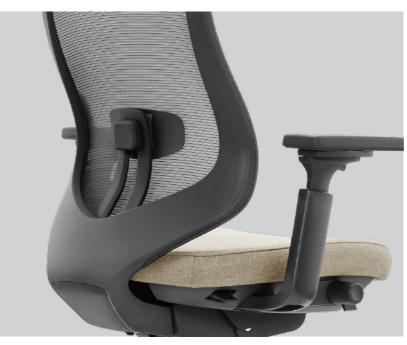

# 3-stage angle range limit

The backrest can be locked and unlocked by turning the left lever under the seat assembly. The maximum tilt angle is 30°. and has the function of locking the initial angle and 3-stage angle range limit.

Adjustable Armrest (4D Adjustable)

Adjustable Headrest (3D Adjustable)

Lumbar Support Height Adjustable (Range 70mm)

Seat up and down adjustment Height Adjustable (Range 70mm)

50n

Seat Depth Adjustment The depth of the seat cushion can be adjusted by the left lever under the seat cushion (range 50mm)