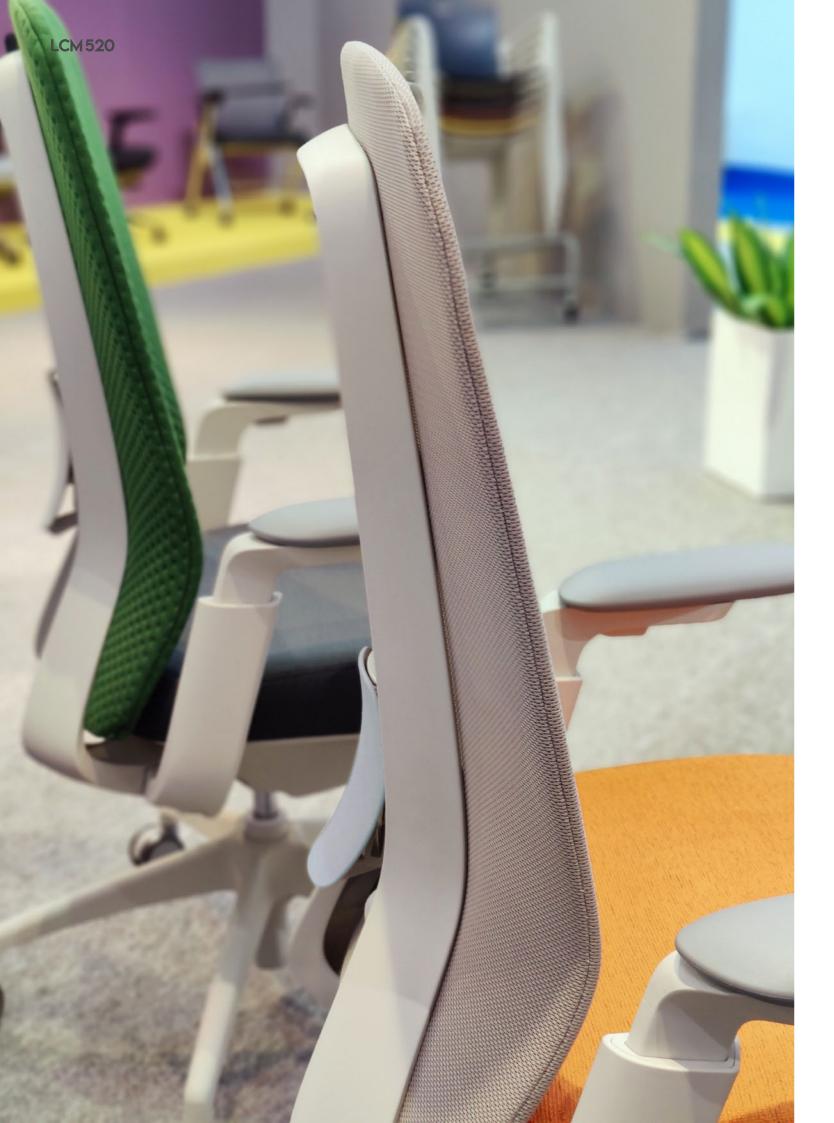

# LCM 520

Elaborate designs with careful attention to every detail

The internal framework of the chair back is designed to distribute the pressure on the back to multiple points, allowing people to stay seated for long periods without feeling fatigued.

## "wave spring"

"wave spring"cushion suspension system

The exquisite patterns formed by precision machining incorporating modern design.

Seat up and down adjustment, tilt force value adjustment for 20 cycles