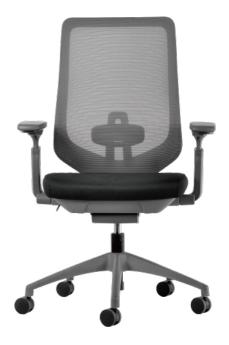

## LCM 480 PURE COMFORT, PURE DESIGN

# Anchors On the Concept Of Movement

A STREET

Elegant curves in a rhythmic dance, full of vitality, Flowing throughout in function and detail.

Breathable 3D mesh backrest

60mm castor

Unique streamlined onepiece design, mechanism is cable controlled and switch is easily accessible beside seat for quick adjustments to seat height and tilt functions.

KGS class 4 cylinder

350mm aluminum base

It's **5° tilt range** with supports effortlessly without activating the main mechanism.

Backward tilt: 0~11°

Net weight: 12.5KG

Forward tilt: 0~5°

Gross weight: 15KG