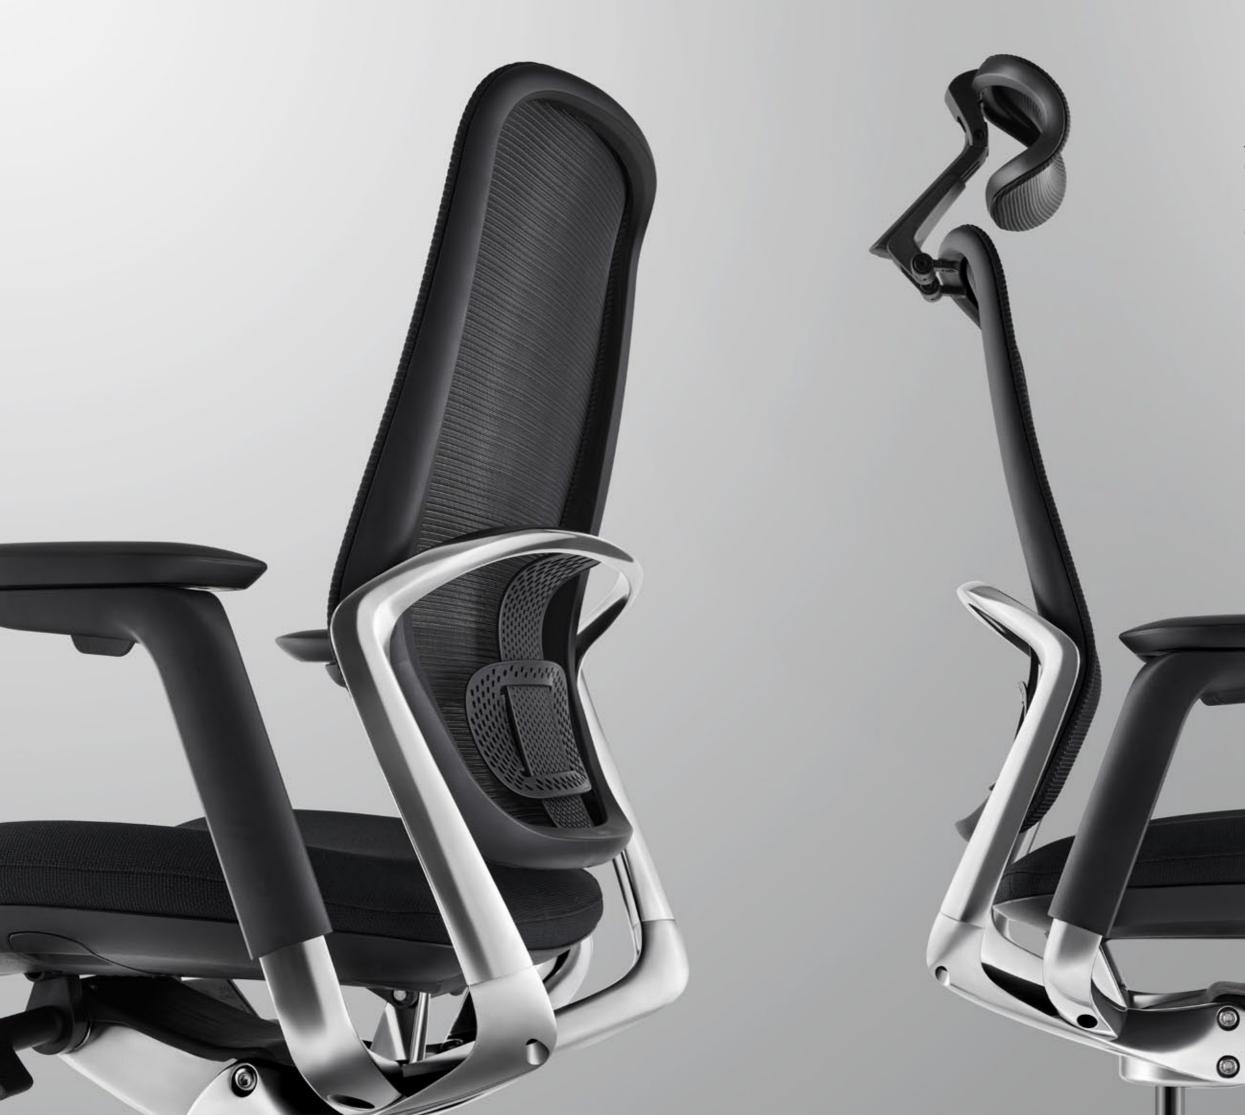

# 3-stage angle range limit

The backrest can be locked and unlocked by turning the left lever under the seat assembly. The maximum tilt angle is 30°. and has the function of locking the initial angle and 3-stage angle range limit.

Adjustable Armrest (4D Adjustable)

Adjustable Headrest (3D Adjustable)

Lumbar Support Height Adjustable (Range 70mm)

Seat up and down adjustment Height Adjustable (Range 70mm)

50n

Seat Depth Adjustment The depth of the seat cushion can be adjusted by the left lever under the seat cushion (range 50mm)