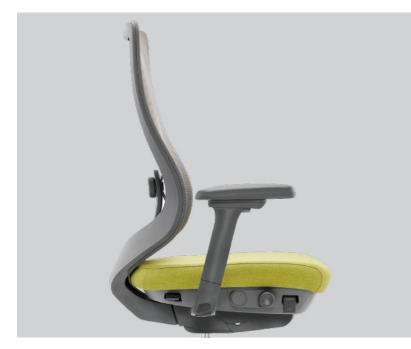

# LCM 520

Elaborate designs with careful attention to every detail

The internal framework of the chair back is designed to distribute the pressure on the back to multiple points, allowing people to stay seated for long periods without feeling fatigued.

## "wave spring"

"wave spring"cushion suspension system

The exquisite patterns formed by precision machining incorporating modern design.

Seat up and down adjustment, tilt force value adjustment for 20 cycles

Seat depth adjustment 6,Adjusting distance 50 mm

Back adjustment of handrail,Adjusting distance 45mm

The pitch angle is adjusted to 4 gears,Adjustment range: 22 degrees

Armrest lifting adjustment 7,Adjusting distance 80 mm