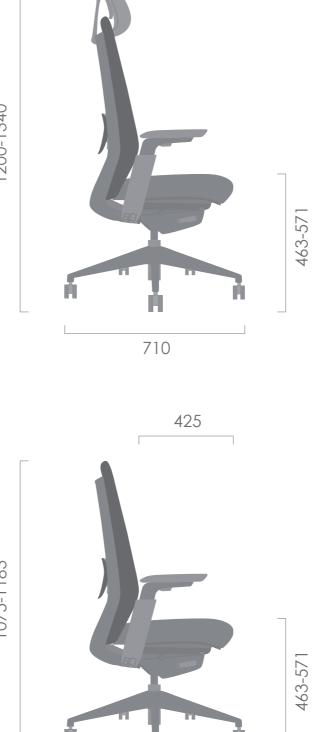

# LCM 520

THE PROFILE OF NEW FASHION

# LCM 520

Elaborate designs with careful attention to every detail

The internal framework of the chair back is designed to distribute the pressure on the back to multiple points, allowing people to stay seated for long periods without feeling fatigued.

Left and right and angle adjustment,Adjusting distance 30mm Angle range - 20  $^{\circ}$  - + 25  $^{\circ}$ 

DIMENSIONS