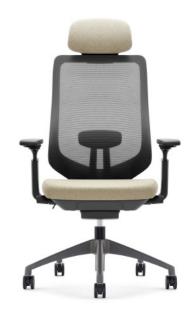

## LCM 640 FUNCTION LEADER

LCM 640 is an intelligent office chair with modern industrial design and ergonomics. Not only has 4D space adjustable movable armrest, but also up and down adjustable lumbar support combined with strong elastic mesh back to provide the most comfortable and healthy support for your spine. Lorka, always provide you with health assurance.

#### Aesthetic appearance

The LCM 640 range offers a wide range of color and fabric options with headrests for easy integration into any environment.

#### Ergonomics for all

Everyone in the office should always pay attention to their spinal curve, maintain the correct sitting posture and get ergonomic support. With built-in low bone reinforcement design and adjustable lumbar support,LORKA's engineering design is cost-effective and conducive to the promotion of employee health management.

#### Superior performance

LCM 640 is durable and manufactured to high standards and quality. LCM 640's back option is made of durable, breathable imported mesh that performs well in any environment - home space, office, study or healthcare environment.