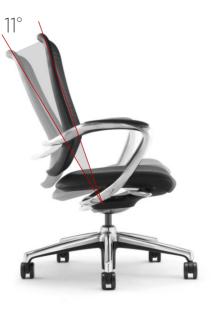

KGS class 4 cylinder

350mm aluminum base

It's **5° tilt range** with supports effortlessly without activating the main mechanism.

Backward tilt: 0~11°

Net weight: 12.5KG

Forward tilt: 0~5°

Gross weight: 15KG