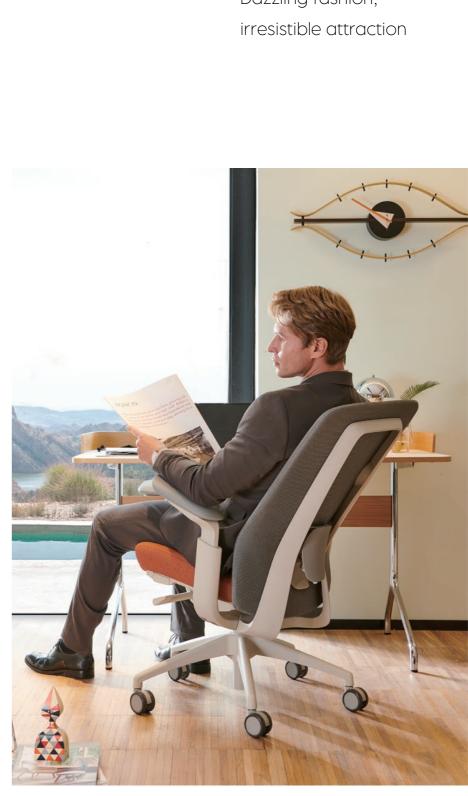

Adjustable Armrest (4D Adjustable)



Adjustable Headrest (3D Adjustable)







Lumbar Support Height Adjustable (Range 70mm)



Seat up and down adjustment Height Adjustable (Range 70mm)

50n



Seat Depth Adjustment The depth of the seat cushion can be adjusted by the left lever under the seat cushion (range 50mm)

## Variations



High Back

#### Frame Colors



ЪP

К

Black



Grey



Mid Back



Mid Back

#### Mesh&Fabric Choices



Sec

LN04



M60999 M60188



LN08













# LCM 520

THE PROFILE OF NEW FASHION





# LCM 520

Elaborate designs with careful attention to every detail







The internal framework of the chair back is designed to distribute the pressure on the back to multiple points, allowing people to stay seated for long periods without feeling fatigued.





# Dazzling fashion,



Newly define the fashion, design with profoundess.

## "wave spring"

"wave spring"cushion suspension system



The exquisite patterns formed by precision machining incorporating modern design.











Seat up and down adjustment, tilt force value adjustment for 20 cycles



Seat depth adjustment 6,Adjusting distance 50 mm



Back adjustment of handrail,Adjusting distance 45mm



The pitch angle is adjusted to 4 gears,Adjustment range: 22 degrees



Armrest lifting adjustment 7,Adjusting distance 80 mm



Left and right and angle adjustment,Adjusting distance 30mm Angle range - 20  $^{\circ}$  - + 25  $^{\circ}$ 









DIMENSIONS



# Sine



Y-2400 Y-2401

Y-2404

#### Pixel





M-02

M-03

# Mozart

M67063



M67066

# MATERIALS









M-09



## LCM 640