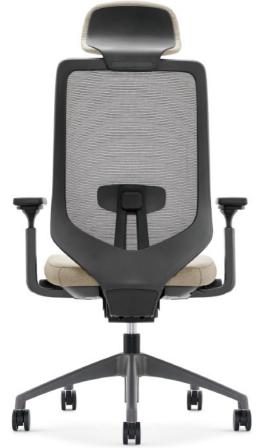

## LCM 640 FUNCTION LEADER

LCM 640 is an intelligent office chair with modern industrial design and ergonomics. Not only has 4D space adjustable movable armrest, but also up and down adjustable lumbar support combined with strong elastic mesh back to provide the most comfortable and healthy support for your spine. Lorka, always provide you with health assurance.

#### Aesthetic appearance

The LCM 640 range offers a wide range of color and fabric options with headrests for easy integration into any environment.

#### Superior performance

LCM 640 is durable and manufactured to high standards and quality. LCM 640's back option is made of durable, breathable imported mesh that performs well in any environment - home space, office, study or healthcare environment.