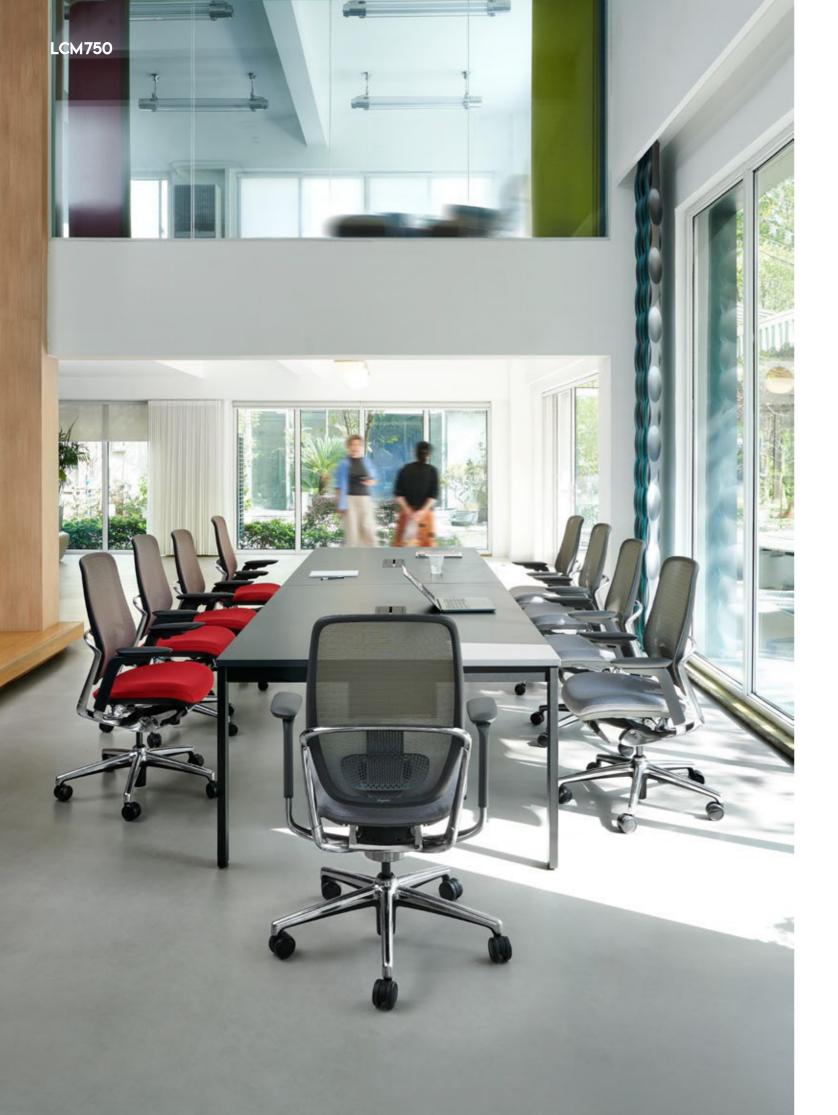

# LCM 750

THE ART OF VISION

# Anchors On the

**Concept Of Movement** Elegant curves in a rhythmic dance, full of vitality, Flowing throughout in function and detail.

#### For Conference

Sit in comfort and aesthetic beauty, LCM 750 brings satisfaction and joy to your work.

LCM750

For Working

LCM 750's floating backrest elevates user movement and support. It's 5° tilt range with supports effortlessly without activating the main mechanism.