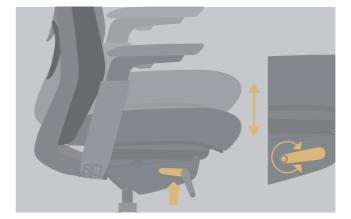

# 3-stage angle range limit

The backrest can be locked and unlocked by turning the left lever under the seat assembly. The maximum tilt angle is 30°. and has the function of locking the initial angle and 3-stage angle range limit.

Adjustable Armrest (4D Adjustable)

Adjustable Headrest (3D Adjustable)

Lumbar Support Height Adjustable (Range 70mm)

Seat up and down adjustment Height Adjustable (Range 70mm)

50n

Seat Depth Adjustment The depth of the seat cushion can be adjusted by the left lever under the seat cushion (range 50mm)