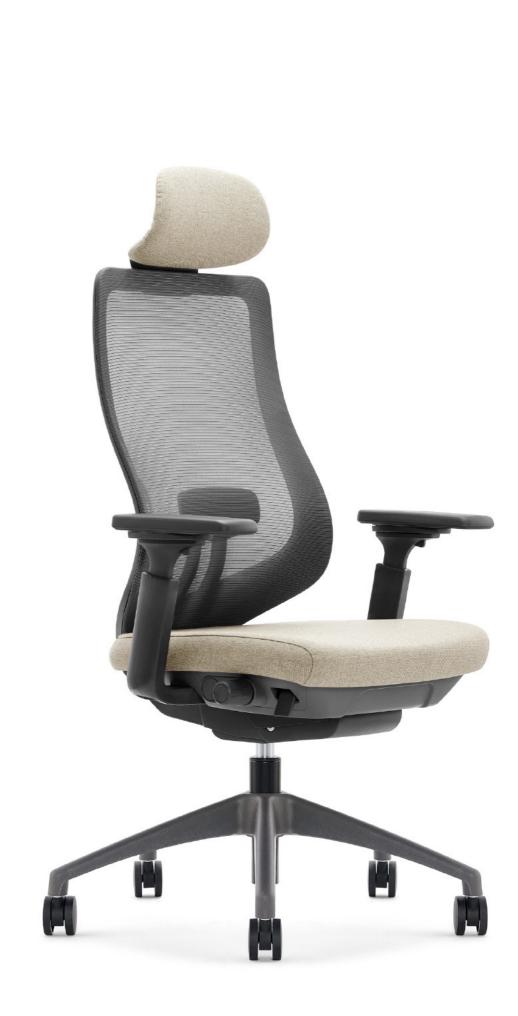

## LCM 640 FUNCTION LEADER

LCM 640 is an intelligent office chair with modern industrial design and ergonomics. Not only has 4D space adjustable movable armrest, but also up and down adjustable lumbar support combined with strong elastic mesh back to provide the most comfortable and healthy support for your spine. Lorka, always provide you with health assurance.

#### Aesthetic appearance

The LCM 640 range offers a wide range of color and fabric options with headrests for easy integration into any environment.