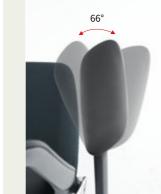

Adjustable Armrest (4D Adjustable)

Adjustable Headrest (3D Adjustable)

Lumbar Support Height Adjustable (Range 70mm)

Seat up and down adjustment Height Adjustable (Range 70mm)

50n

Seat Depth Adjustment The depth of the seat cushion can be adjusted by the left lever under the seat cushion (range 50mm)