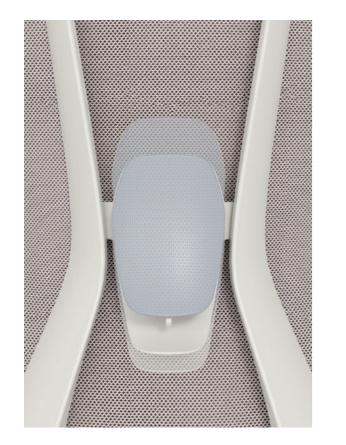

Adjustable Armrest (4D Adjustable)

Adjustable Headrest (3D Adjustable)

Lumbar Support Height Adjustable (Range 70mm)

Seat up and down adjustment Height Adjustable (Range 70mm)

50n

Seat Depth Adjustment The depth of the seat cushion can be adjusted by the left lever under the seat cushion (range 50mm)