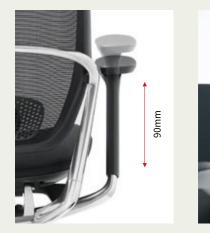

Adjustable Armrest (4D Adjustable)

Adjustable Headrest (3D Adjustable)

Lumbar Support Height Adjustable (Range 70mm)

Seat up and down adjustment Height Adjustable (Range 70mm)

50n

Seat Depth Adjustment The depth of the seat cushion can be adjusted by the left lever under the seat cushion (range 50mm)