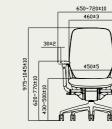

Seat depth adjustment 6,Adjusting distance 50 mm

Back adjustment of handrail,Adjusting distance 45mm

The pitch angle is adjusted to 4 gears,Adjustment range: 22 degrees

Armrest lifting adjustment 7,Adjusting distance 80 mm

Left and right and angle adjustment,Adjusting distance 30mm Angle range - 20  $^{\circ}$  - + 25  $^{\circ}$ 

DIMENSIONS