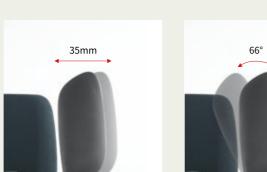

Adjustable Armrest (4D Adjustable)

Adjustable Headrest (3D Adjustable)

Lumbar Support Height Adjustable (Range 70mm)

Seat up and down adjustment Height Adjustable (Range 70mm)

50n

Seat Depth Adjustment The depth of the seat cushion can be adjusted by the left lever under the seat cushion (range 50mm)