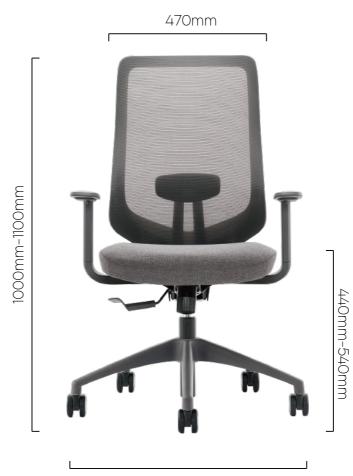

Adjustable Armrest (4D Adjustable)

Adjustable Headrest (3D Adjustable)

Lumbar Support Height Adjustable (Range 70mm)

Seat up and down adjustment Height Adjustable (Range 70mm)

50n

Seat Depth Adjustment The depth of the seat cushion can be adjusted by the left lever under the seat cushion (range 50mm)

Left and right and angle adjustment,Adjusting distance 30mm Angle range - 20  $^{\circ}$  - + 25  $^{\circ}$ 

DIMENSIONS