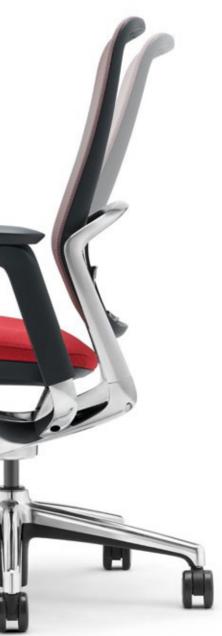

#### For Conference

Sit in comfort and aesthetic beauty, LCM 750 brings satisfaction and joy to your work.

LCM750

For Working

LCM 750's floating backrest elevates user movement and support. It's 5° tilt range with supports effortlessly without activating the main mechanism.

# 3-stage angle range limit

The backrest can be locked and unlocked by turning the left lever under the seat assembly. The maximum tilt angle is 30°. and has the function of locking the initial angle and 3-stage angle range limit.