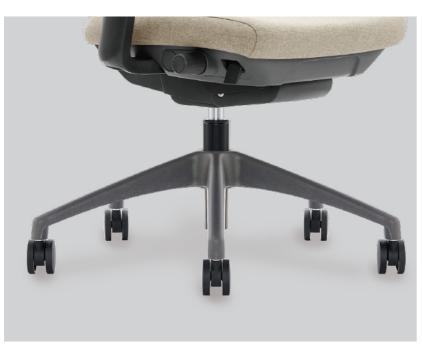

Let the body rotate more easily, and various office postures can be freely converted.

The unique chair base is a hybrid of aluminum and engineered plastic, which not only bears the pressure of the chair body but also avoids the abnormal noise rubbing against the casters. The 65mm oversized casters make the seat chassis more stable, allowing you to rotate the chair freely at will.