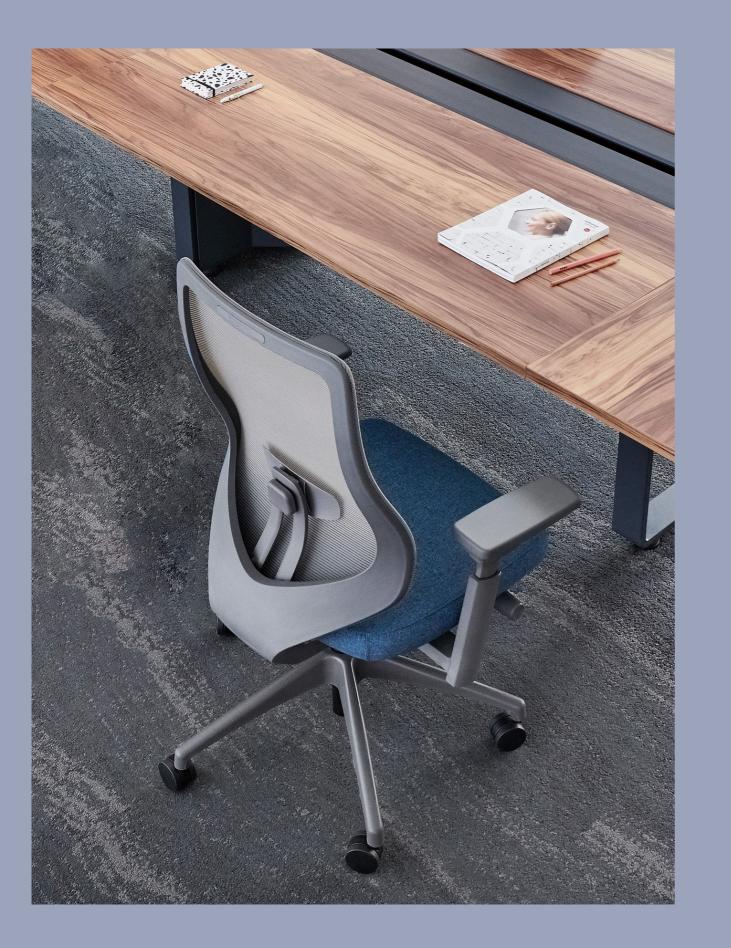

# Anchors On the

**Concept Of Movement** Elegant curves in a rhythmic dance, full of vitality, Flowing throughout in function and detail.

#### For Conference

Sit in comfort and aesthetic beauty, LCM 750 brings satisfaction and joy to your work.

LCM750

For Working

LCM 750's floating backrest elevates user movement and support. It's 5° tilt range with supports effortlessly without activating the main mechanism.