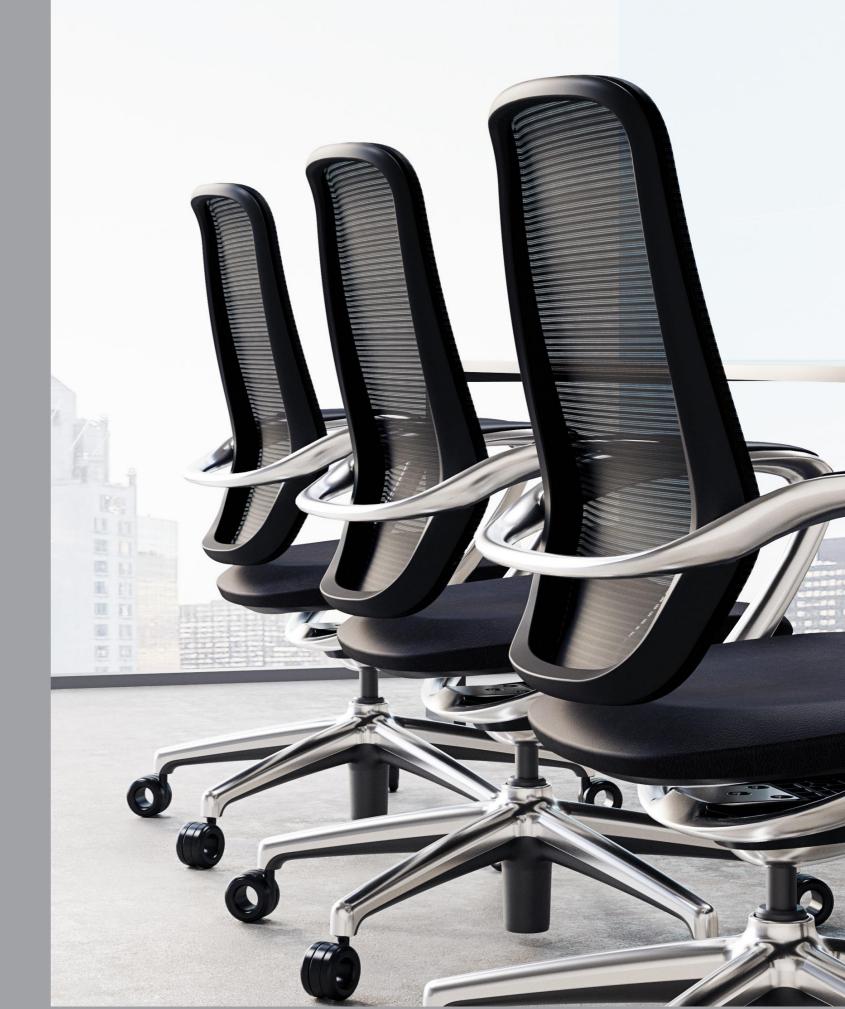

# LCM 750

THE ART OF VISION

# Anchors On the

**Concept Of Movement** Elegant curves in a rhythmic dance, full of vitality, Flowing throughout in function and detail.

#### For Conference

Sit in comfort and aesthetic beauty, LCM 750 brings satisfaction and joy to your work.

LCM750

For Working

LCM 750's floating backrest elevates user movement and support. It's 5° tilt range with supports effortlessly without activating the main mechanism.