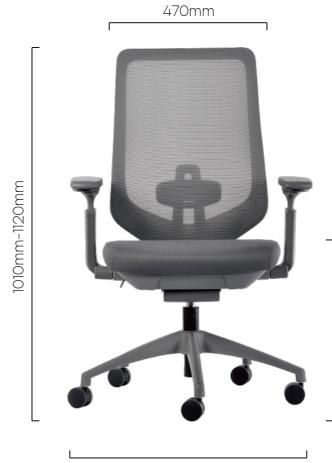

## Variations

High Back

#### Frame Colors

ЪP

К

Black

Grey

Mid Back

Mid Back