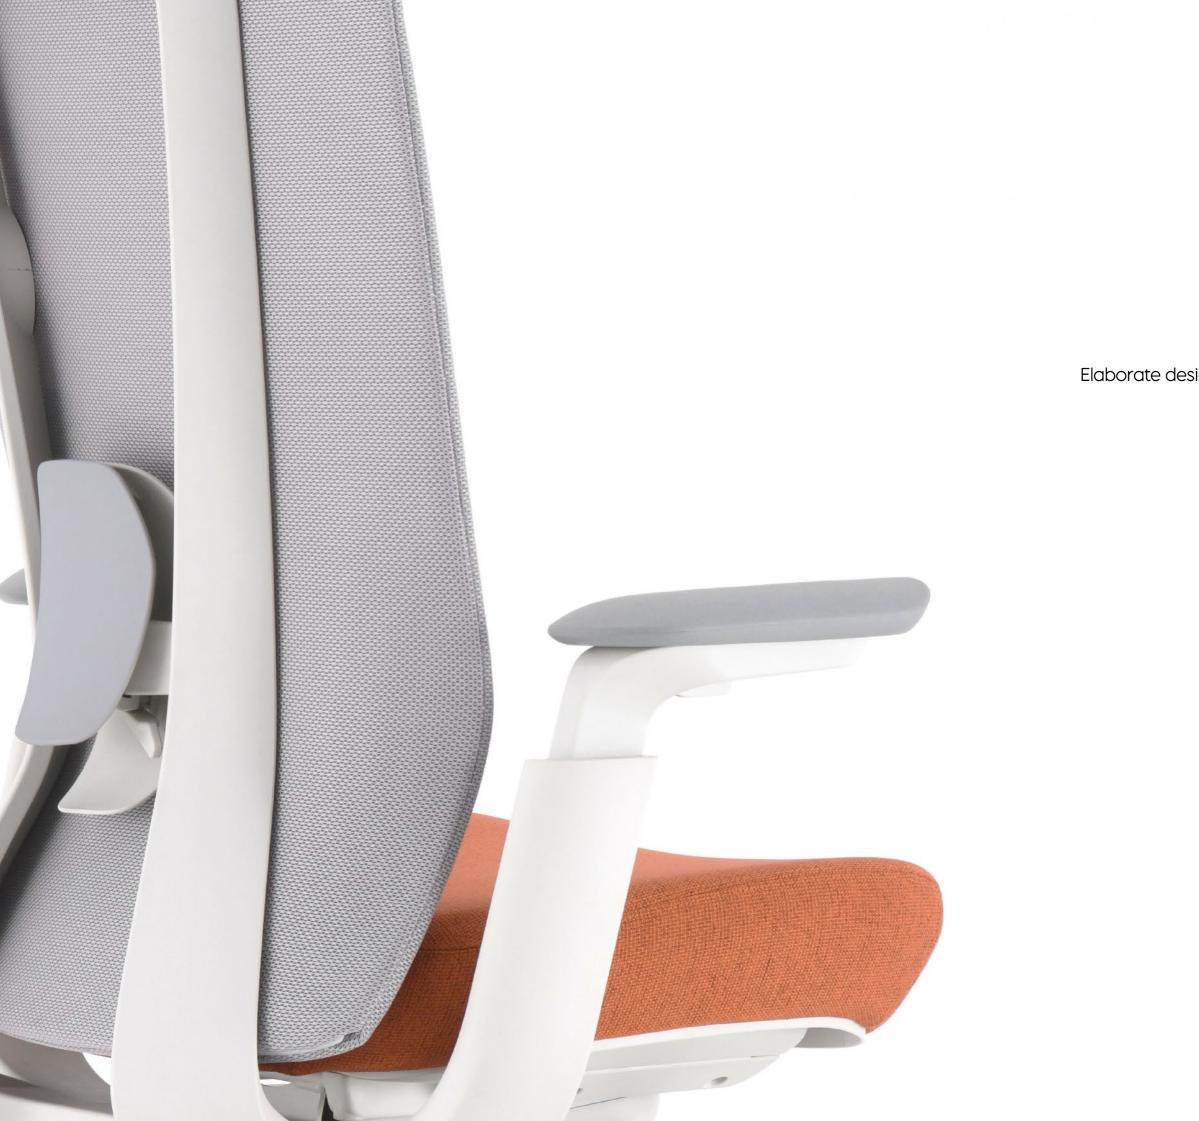

# LCM 520

Elaborate designs with careful attention to every detail

The internal framework of the chair back is designed to distribute the pressure on the back to multiple points, allowing people to stay seated for long periods without feeling fatigued.