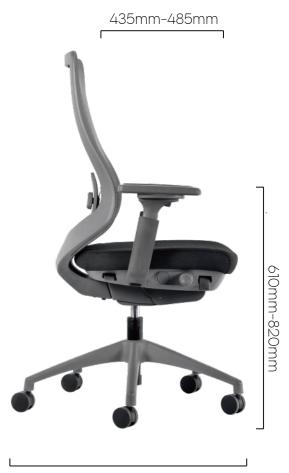

Left and right and angle adjustment,Adjusting distance 30mm Angle range - 20  $^{\circ}$  - + 25  $^{\circ}$ 

DIMENSIONS