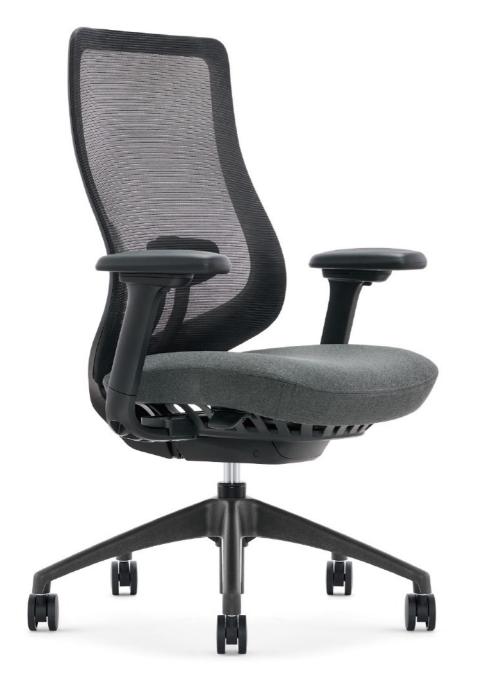

# LCM 750

THE ART OF VISION

#### For Conference

Sit in comfort and aesthetic beauty, LCM 750 brings satisfaction and joy to your work.

LCM750

For Working

LCM 750's floating backrest elevates user movement and support. It's 5° tilt range with supports effortlessly without activating the main mechanism.

Let the body rotate more easily, and various office postures can be freely converted.

The unique chair base is a hybrid of aluminum and engineered plastic, which not only bears the pressure of the chair body but also avoids the abnormal noise rubbing against the casters. The 65mm oversized casters make the seat chassis more stable, allowing you to rotate the chair freely at will.