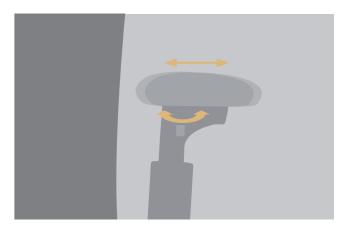

Adjustable Armrest (4D Adjustable)

Adjustable Headrest (3D Adjustable)

Lumbar Support Height Adjustable (Range 70mm)

Seat up and down adjustment Height Adjustable (Range 70mm)

50n

Seat Depth Adjustment The depth of the seat cushion can be adjusted by the left lever under the seat cushion (range 50mm)

Seat depth adjustment 6,Adjusting distance 50 mm

Back adjustment of handrail,Adjusting distance 45mm

The pitch angle is adjusted to 4 gears,Adjustment range: 22 degrees

Armrest lifting adjustment 7,Adjusting distance 80 mm