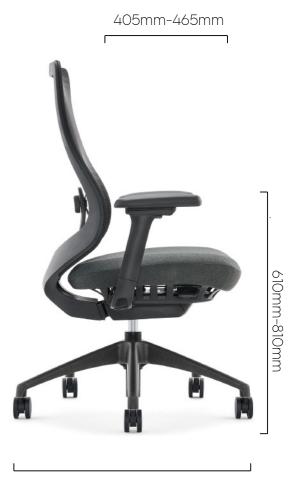

Adjustable Armrest (4D Adjustable)

Adjustable Headrest (3D Adjustable)

Lumbar Support Height Adjustable (Range 70mm)

Seat up and down adjustment Height Adjustable (Range 70mm)

50n

Seat Depth Adjustment The depth of the seat cushion can be adjusted by the left lever under the seat cushion (range 50mm)

Seat depth adjustment 6,Adjusting distance 50 mm

Back adjustment of handrail,Adjusting distance 45mm

The pitch angle is adjusted to 4 gears,Adjustment range: 22 degrees

Armrest lifting adjustment 7,Adjusting distance 80 mm

Left and right and angle adjustment,Adjusting distance 30mm Angle range - 20  $^{\circ}$  - + 25  $^{\circ}$ 

DIMENSIONS