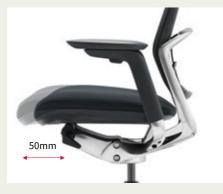

Adjustable Armrest (4D Adjustable)

Adjustable Headrest (3D Adjustable)

Lumbar Support Height Adjustable (Range 70mm)

Seat up and down adjustment Height Adjustable (Range 70mm)

50n

Seat Depth Adjustment The depth of the seat cushion can be adjusted by the left lever under the seat cushion (range 50mm)