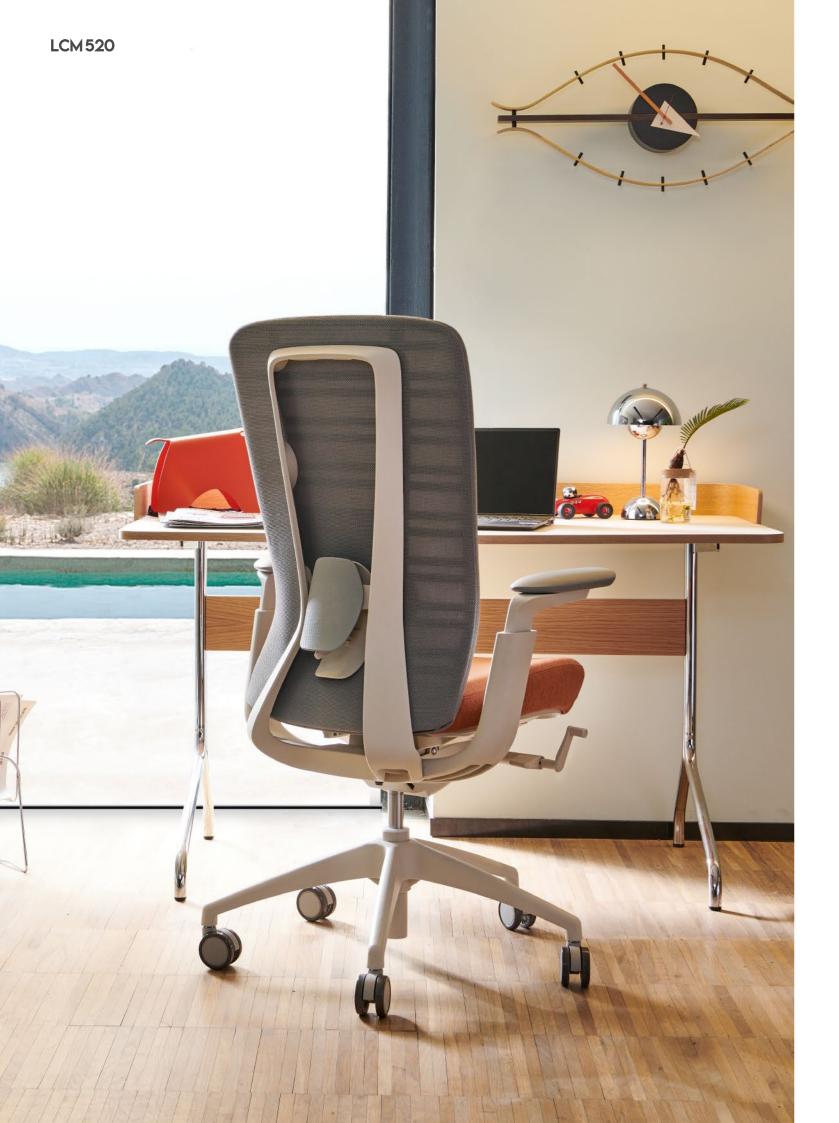

# LCM 520

THE PROFILE OF NEW FASHION

# LCM 520

Elaborate designs with careful attention to every detail

The internal framework of the chair back is designed to distribute the pressure on the back to multiple points, allowing people to stay seated for long periods without feeling fatigued.