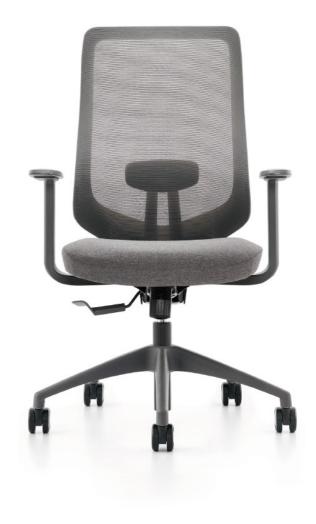

# LCM 750

THE ART OF VISION

#### For Conference

Sit in comfort and aesthetic beauty, LCM 750 brings satisfaction and joy to your work.

LCM750

For Working

LCM 750's floating backrest elevates user movement and support. It's 5° tilt range with supports effortlessly without activating the main mechanism.

Let the body rotate more easily, and various office postures can be freely converted.

The unique chair base is a hybrid of aluminum and engineered plastic, which not only bears the pressure of the chair body but also avoids the abnormal noise rubbing against the casters. The 65mm oversized casters make the seat chassis more stable, allowing you to rotate the chair freely at will.