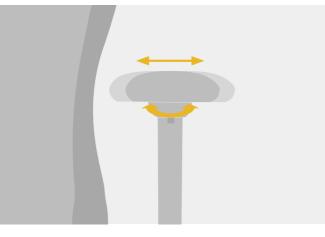

#### For Conference

Sit in comfort and aesthetic beauty, LCM 750 brings satisfaction and joy to your work.

LCM750

For Working

LCM 750's floating backrest elevates user movement and support. It's 5° tilt range with supports effortlessly without activating the main mechanism.