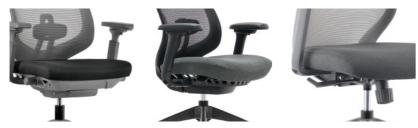

Adjustable Armrest (4D Adjustable)

Adjustable Headrest (3D Adjustable)

Lumbar Support Height Adjustable (Range 70mm)

Seat up and down adjustment Height Adjustable (Range 70mm)

50n

Seat Depth Adjustment The depth of the seat cushion can be adjusted by the left lever under the seat cushion (range 50mm)

Seat depth adjustment 6,Adjusting distance 50 mm

Back adjustment of handrail,Adjusting distance 45mm

The pitch angle is adjusted to 4 gears,Adjustment range: 22 degrees

Armrest lifting adjustment 7,Adjusting distance 80 mm

Seat lift 120mm

The pitch angle is adjusted to 4 gears, Tilt tightness adjustment

The cushion slides about 60mm

Armrest lifting about 90mm

715mm

Armrest sliding back and forth for 50mm

The armrest rotates about 15 ° to the left and right, The distance between left and right is 25mm