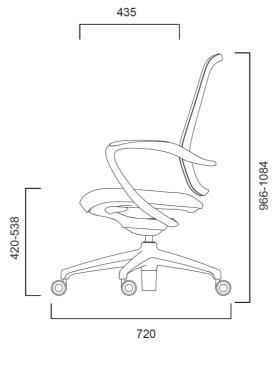

# Anchors On the Concept Of Movement

A STREET

Elegant curves in a rhythmic dance, full of vitality, Flowing throughout in function and detail.

Breathable 3D mesh backrest

60mm castor

Unique streamlined onepiece design, mechanism is cable controlled and switch is easily accessible beside seat for quick adjustments to seat height and tilt functions.

KGS class 4 cylinder

350mm aluminum base

It's **5° tilt range** with supports effortlessly without activating the main mechanism.

Backward tilt: 0~11°

Net weight: 12.5KG

Forward tilt: 0~5°

Gross weight: 15KG