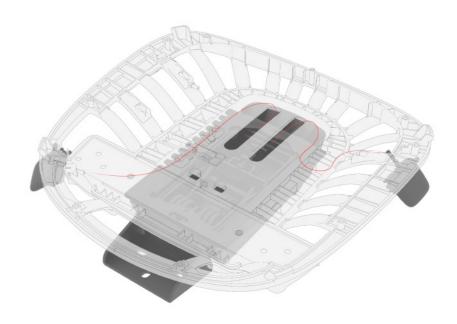

#### **Exquisite details**

The cushion is one-piece shaped foam, which has passed the environmental protection test of EU and reached the first class fire protection standard of the United States. The bottom of the cushion has elastic hollow out "basket" bottom support design.

In line with the principle of ergonomics, the back is rotating around the axis point on the seat. It is adjusted according to the self weight of the human body. There is no need to use other mechanisms to adjust the spring. The cushion and back of the seat can move close to the body and have the function of safety protection.