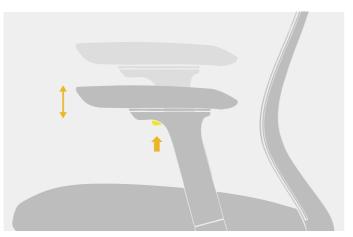

Adjustable Armrest (4D Adjustable)

Adjustable Headrest (3D Adjustable)

Lumbar Support Height Adjustable (Range 70mm)

Seat up and down adjustment Height Adjustable (Range 70mm)

50n

Seat Depth Adjustment The depth of the seat cushion can be adjusted by the left lever under the seat cushion (range 50mm)