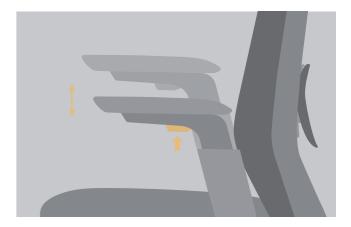

Adjustable Armrest (4D Adjustable)

Adjustable Headrest (3D Adjustable)

Lumbar Support Height Adjustable (Range 70mm)

Seat up and down adjustment Height Adjustable (Range 70mm)

50n

Seat Depth Adjustment The depth of the seat cushion can be adjusted by the left lever under the seat cushion (range 50mm)

Seat depth adjustment 6,Adjusting distance 50 mm

Back adjustment of handrail,Adjusting distance 45mm

The pitch angle is adjusted to 4 gears,Adjustment range: 22 degrees

Armrest lifting adjustment 7,Adjusting distance 80 mm