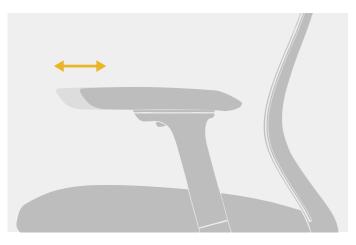

Adjustable Armrest (4D Adjustable)

Adjustable Headrest (3D Adjustable)

Lumbar Support Height Adjustable (Range 70mm)

Seat up and down adjustment Height Adjustable (Range 70mm)

50n

Seat Depth Adjustment The depth of the seat cushion can be adjusted by the left lever under the seat cushion (range 50mm)