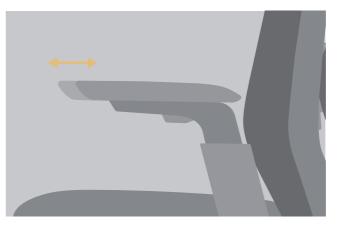

Adjustable Armrest (4D Adjustable)

Adjustable Headrest (3D Adjustable)

Lumbar Support Height Adjustable (Range 70mm)

Seat up and down adjustment Height Adjustable (Range 70mm)

50n

Seat Depth Adjustment The depth of the seat cushion can be adjusted by the left lever under the seat cushion (range 50mm)

Seat depth adjustment 6,Adjusting distance 50 mm

Back adjustment of handrail,Adjusting distance 45mm

The pitch angle is adjusted to 4 gears,Adjustment range: 22 degrees

Armrest lifting adjustment 7,Adjusting distance 80 mm