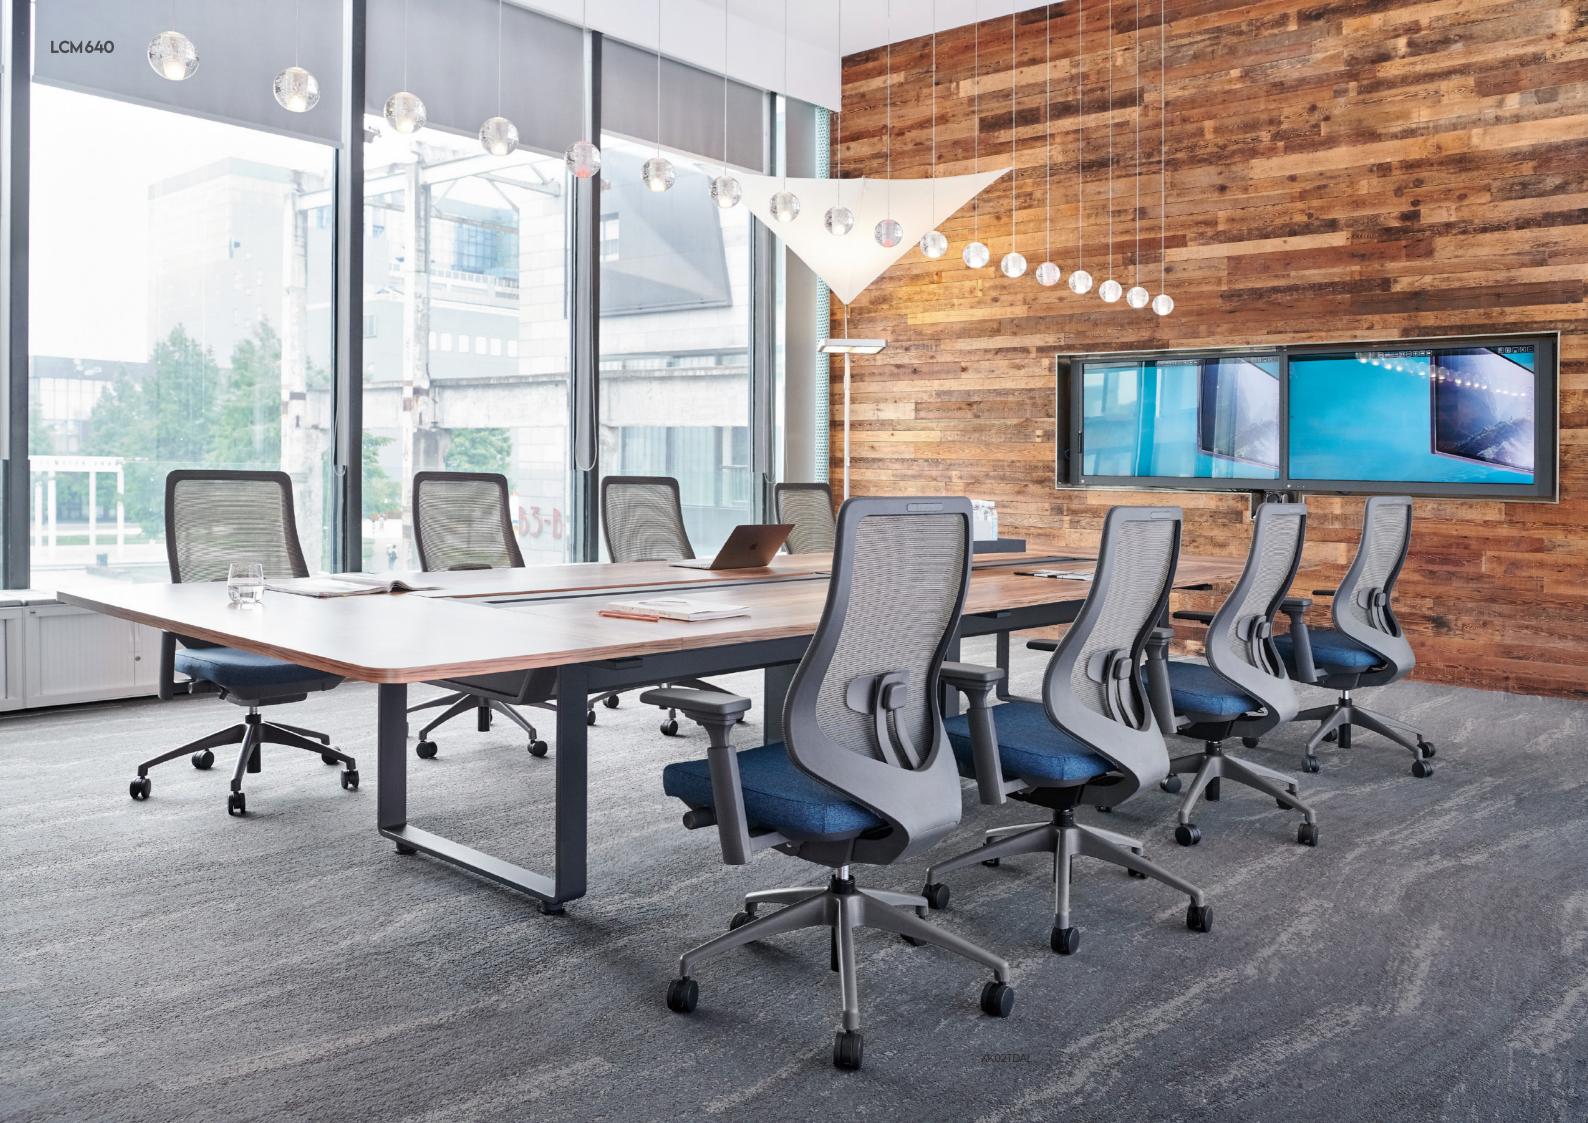

## LCM 640 FUNCTION LEADER

LCM 640 is an intelligent office chair with modern industrial design and ergonomics. Not only has 4D space adjustable movable armrest, but also up and down adjustable lumbar support combined with strong elastic mesh back to provide the most comfortable and healthy support for your spine. Lorka, always provide you with health assurance.

#### Aesthetic appearance

The LCM 640 range offers a wide range of color and fabric options with headrests for easy integration into any environment.

#### Superior performance

LCM 640 is durable and manufactured to high standards and quality. LCM 640's back option is made of durable, breathable imported mesh that performs well in any environment - home space, office, study or healthcare environment.