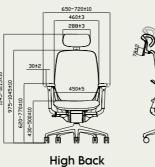

## Variations

High Back

Left and right and angle adjustment,Adjusting distance 30mm Angle range - 20  $^{\circ}$  - + 25  $^{\circ}$ 

DIMENSIONS