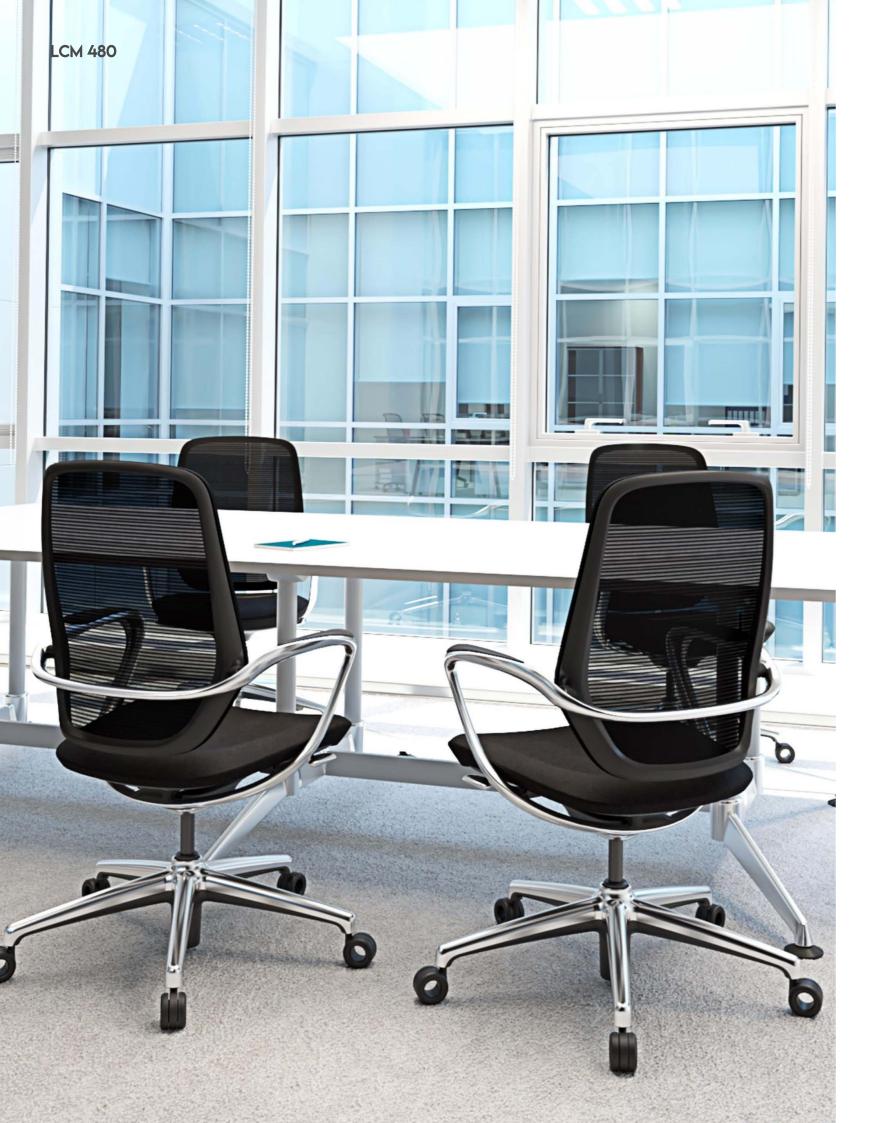

## LCM 480 PURE COMFORT, PURE DESIGN

# Anchors On the Concept Of Movement

A STREET

Elegant curves in a rhythmic dance, full of vitality, Flowing throughout in function and detail.

Breathable 3D mesh backrest

60mm castor

Unique streamlined onepiece design, mechanism is cable controlled and switch is easily accessible beside seat for quick adjustments to seat height and tilt functions.

KGS class 4 cylinder

350mm aluminum base

It's **5° tilt range** with supports effortlessly without activating the main mechanism.

Backward tilt: 0~11°

Net weight: 12.5KG

Forward tilt: 0~5°

Gross weight: 15KG