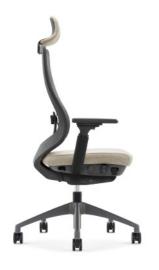

## LCM 640 FUNCTION LEADER

LCM 640 is an intelligent office chair with modern industrial design and ergonomics. Not only has 4D space adjustable movable armrest, but also up and down adjustable lumbar support combined with strong elastic mesh back to provide the most comfortable and healthy support for your spine. Lorka, always provide you with health assurance.

Adjustable Armrest (4D Adjustable)

Adjustable Headrest (3D Adjustable)

Lumbar Support Height Adjustable (Range 70mm)

Seat up and down adjustment Height Adjustable (Range 70mm)

50n

Seat Depth Adjustment The depth of the seat cushion can be adjusted by the left lever under the seat cushion (range 50mm)