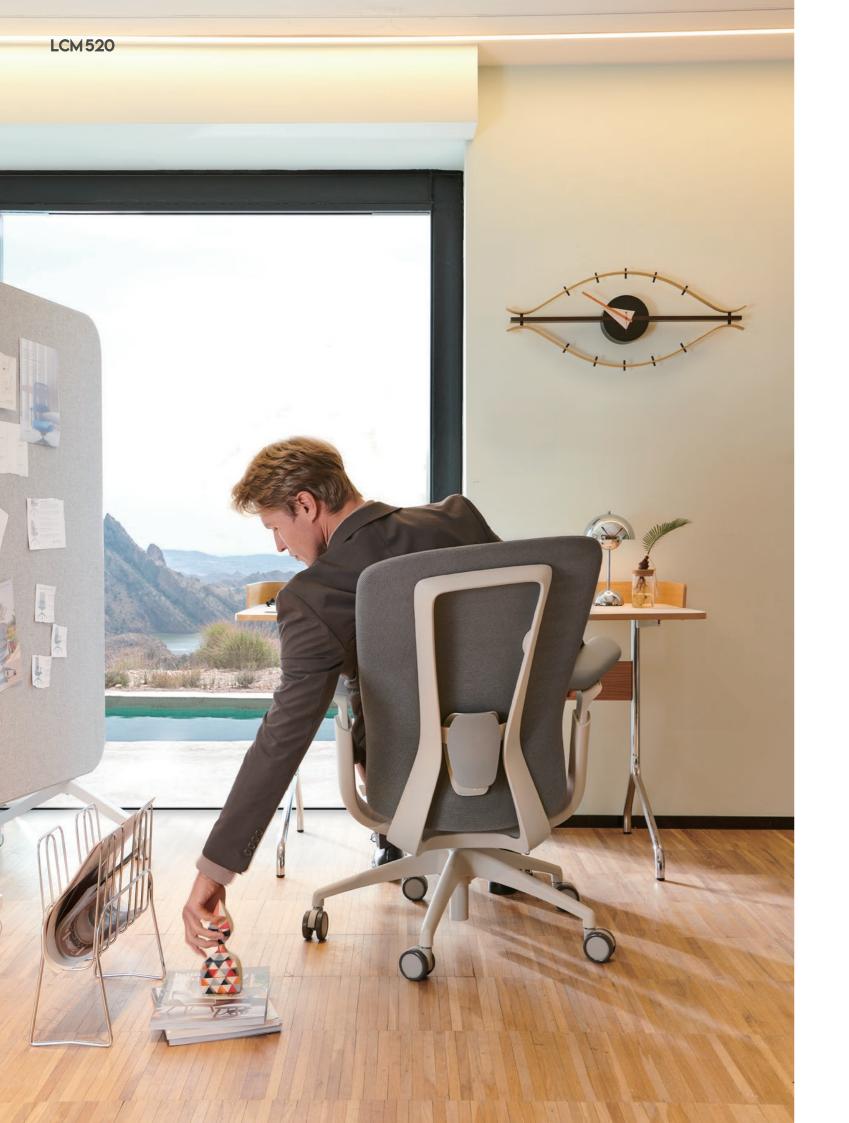

# LCM 520

THE PROFILE OF NEW FASHION

# LCM 520

Elaborate designs with careful attention to every detail

The internal framework of the chair back is designed to distribute the pressure on the back to multiple points, allowing people to stay seated for long periods without feeling fatigued.