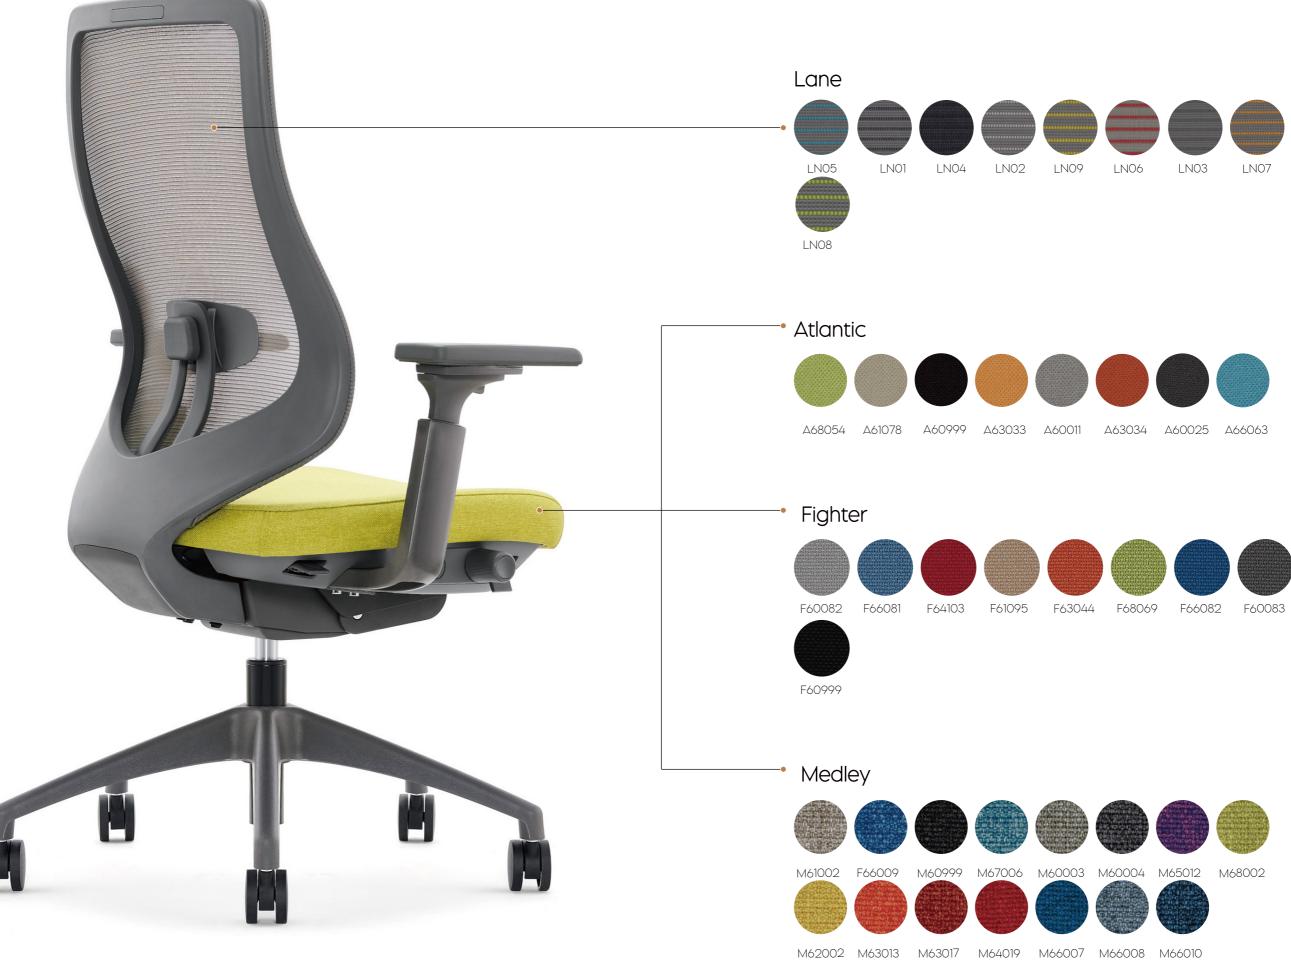

## Color

Made of high-quality eco-friendly antibacterial fabrics, breathable, comfortable and durable. With a variety of colors to choose from, easily suitable for various environments and settings.

#### Mesh&Fabric Choices

Sec

LN04

M60999 M60188

LN08

## MATERIALS

Back Mesh Options : Lane

Seat Fabric Options : Nappa Leather & Vienna

Always adhere to the concept of green environmental "protection", use green pollution free materials , pay attention to human health and environmental protection. The products have reached the international environmental protection standards and passed