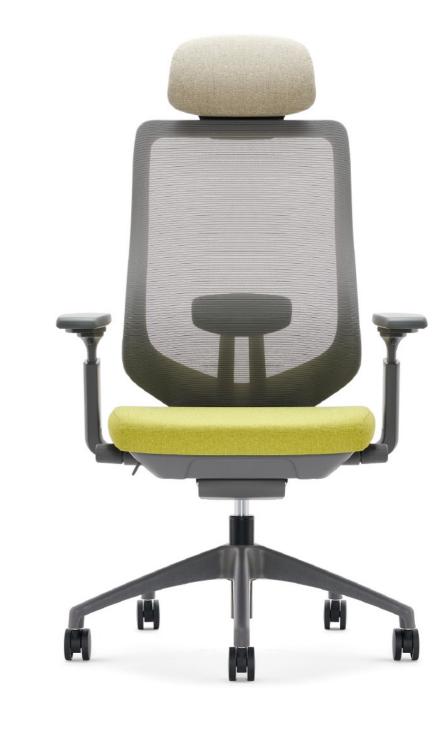

## LCM 640 FUNCTION LEADER

LCM 640 is an intelligent office chair with modern industrial design and ergonomics. Not only has 4D space adjustable movable armrest, but also up and down adjustable lumbar support combined with strong elastic mesh back to provide the most comfortable and healthy support for your spine. Lorka, always provide you with health assurance.

#### Aesthetic appearance

The LCM 640 range offers a wide range of color and fabric options with headrests for easy integration into any environment.