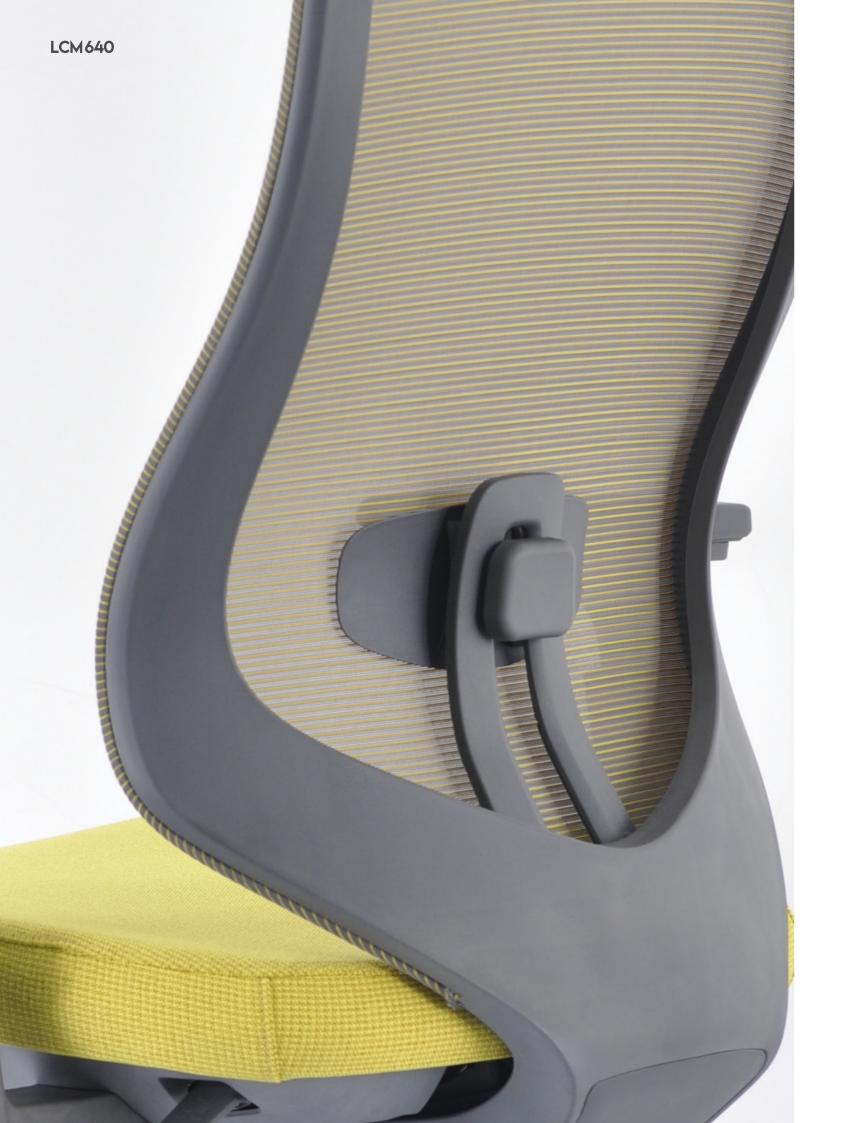

## LCM 640 FUNCTION LEADER

LCM 640 is an intelligent office chair with modern industrial design and ergonomics. Not only has 4D space adjustable movable armrest, but also up and down adjustable lumbar support combined with strong elastic mesh back to provide the most comfortable and healthy support for your spine. Lorka, always provide you with health assurance.

#### Ergonomics for all

Everyone in the office should always pay attention to their spinal curve, maintain the correct sitting posture and get ergonomic support. With built-in low bone reinforcement design and adjustable lumbar support,LORKA's engineering design is cost-effective and conducive to the promotion of employee health management.