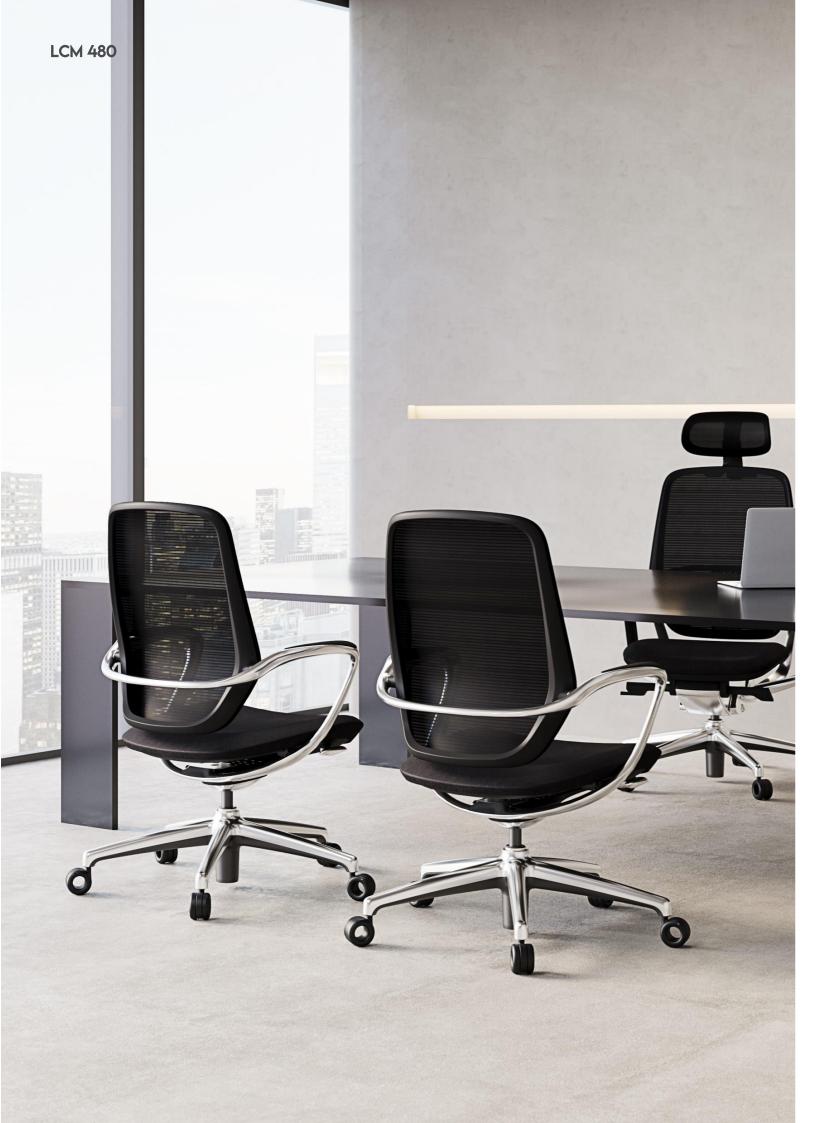

## LCM 480 PURE COMFORT, PURE DESIGN

# Anchors On the Concept Of Movement

A STREET

Elegant curves in a rhythmic dance, full of vitality, Flowing throughout in function and detail.

Breathable 3D mesh backrest

60mm castor

Unique streamlined onepiece design, mechanism is cable controlled and switch is easily accessible beside seat for quick adjustments to seat height and tilt functions.