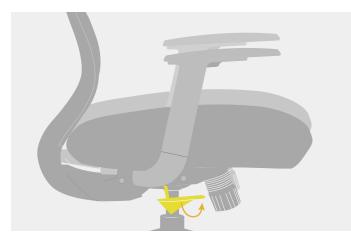

# 3-stage angle range limit

The backrest can be locked and unlocked by turning the left lever under the seat assembly. The maximum tilt angle is 30°. and has the function of locking the initial angle and 3-stage angle range limit.