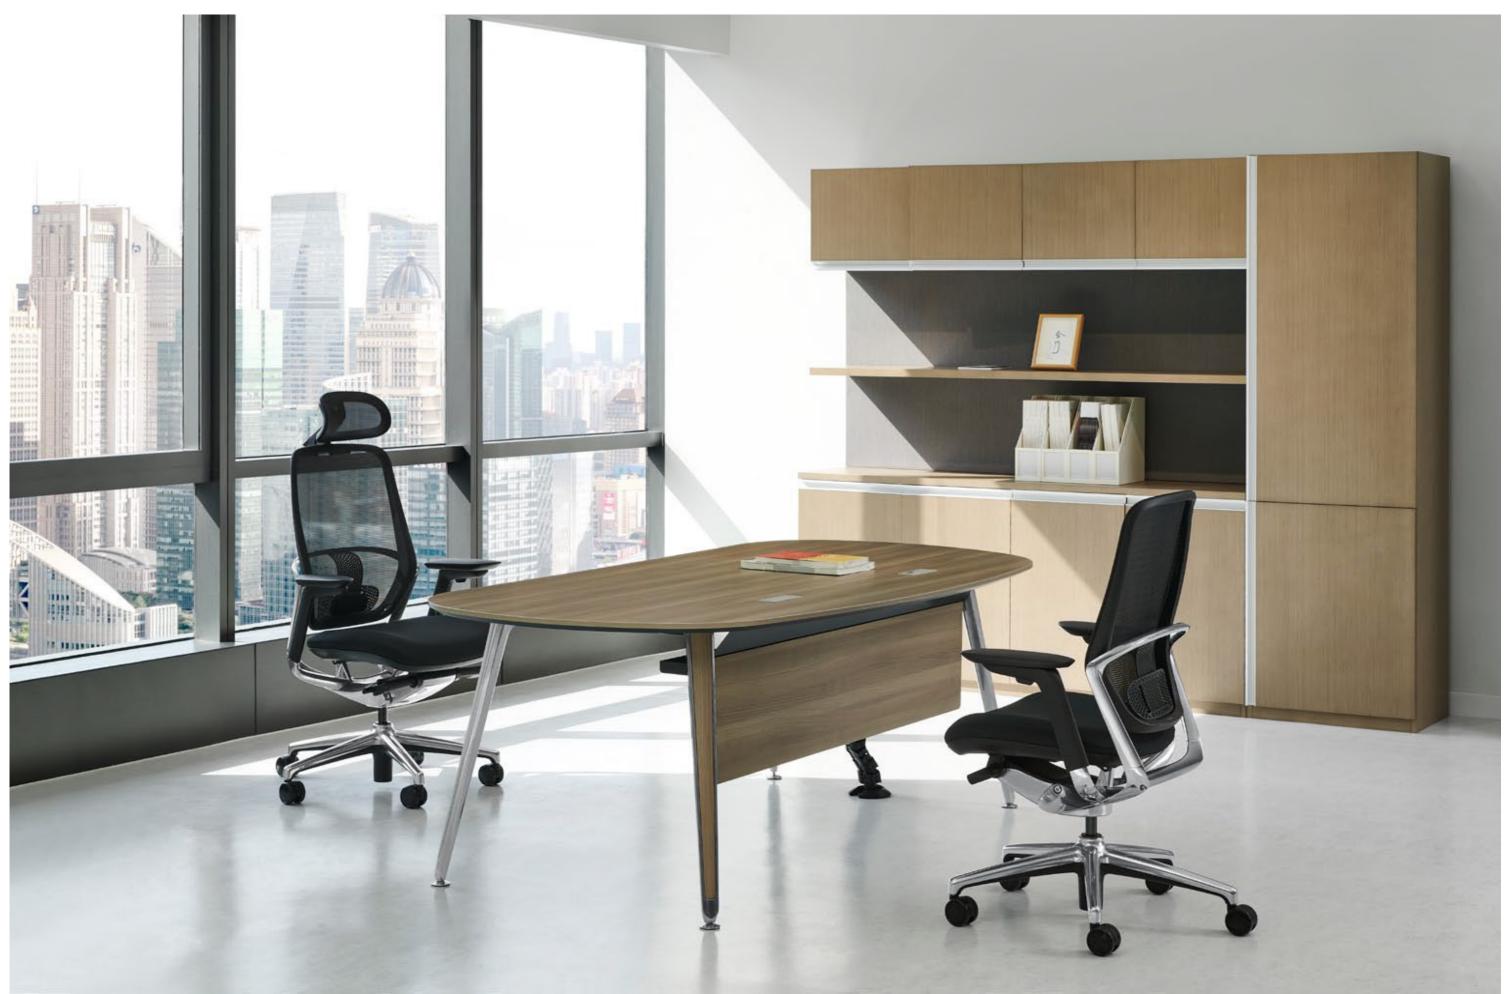

# LCM 750

THE ART OF VISION

# Anchors On the

**Concept Of Movement** Elegant curves in a rhythmic dance, full of vitality, Flowing throughout in function and detail.

#### For Conference

Sit in comfort and aesthetic beauty, LCM 750 brings satisfaction and joy to your work.

LCM750

For Working

LCM 750's floating backrest elevates user movement and support. It's 5° tilt range with supports effortlessly without activating the main mechanism.

Let the body rotate more easily, and various office postures can be freely converted.

The unique chair base is a hybrid of aluminum and engineered plastic, which not only bears the pressure of the chair body but also avoids the abnormal noise rubbing against the casters. The 65mm oversized casters make the seat chassis more stable, allowing you to rotate the chair freely at will.

**Move Freely** 