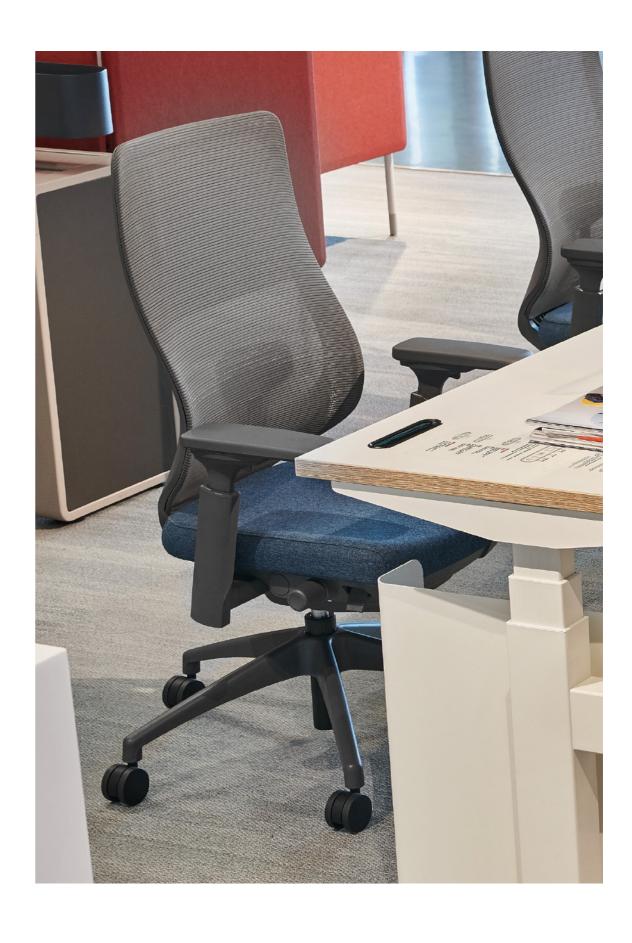

## LCM 640 FUNCTION LEADER

LCM 640 is an intelligent office chair with modern industrial design and ergonomics. Not only has 4D space adjustable movable armrest, but also up and down adjustable lumbar support combined with strong elastic mesh back to provide the most comfortable and healthy support for your spine. Lorka, always provide you with health assurance.

#### Superior performance

LCM 640 is durable and manufactured to high standards and quality. LCM 640's back option is made of durable, breathable imported mesh that performs well in any environment - home space, office, study or healthcare environment.