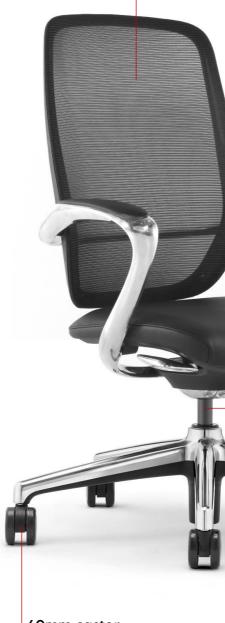

# Anchors On the Concept Of Movement

A STREET

Elegant curves in a rhythmic dance, full of vitality, Flowing throughout in function and detail.

Breathable 3D mesh backrest

60mm castor

Unique streamlined onepiece design, mechanism is cable controlled and switch is easily accessible beside seat for quick adjustments to seat height and tilt functions.

KGS class 4 cylinder

350mm aluminum base

It's **5° tilt range** with supports effortlessly without activating the main mechanism.

Backward tilt: 0~11°

Net weight: 12.5KG

Forward tilt: 0~5°

Gross weight: 15KG

## MATERIALS

Back Mesh Options : Lane

Seat Fabric Options : Nappa Leather & Vienna

Always adhere to the concept of green environmental "protection", use green pollution free materials , pay attention to human health and environmental protection. The products have reached the international environmental protection standards and passed