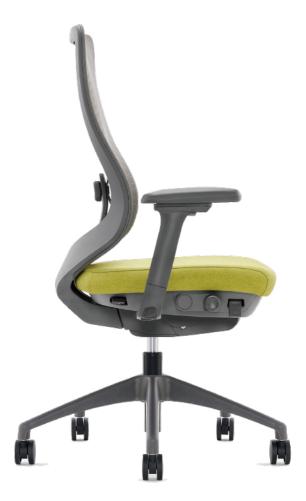

# LCM 750

THE ART OF VISION

#### For Conference

Sit in comfort and aesthetic beauty, LCM 750 brings satisfaction and joy to your work.

LCM750

For Working

LCM 750's floating backrest elevates user movement and support. It's 5° tilt range with supports effortlessly without activating the main mechanism.

Let the body rotate more easily, and various office postures can be freely converted.

The unique chair base is a hybrid of aluminum and engineered plastic, which not only bears the pressure of the chair body but also avoids the abnormal noise rubbing against the casters. The 65mm oversized casters make the seat chassis more stable, allowing you to rotate the chair freely at will.