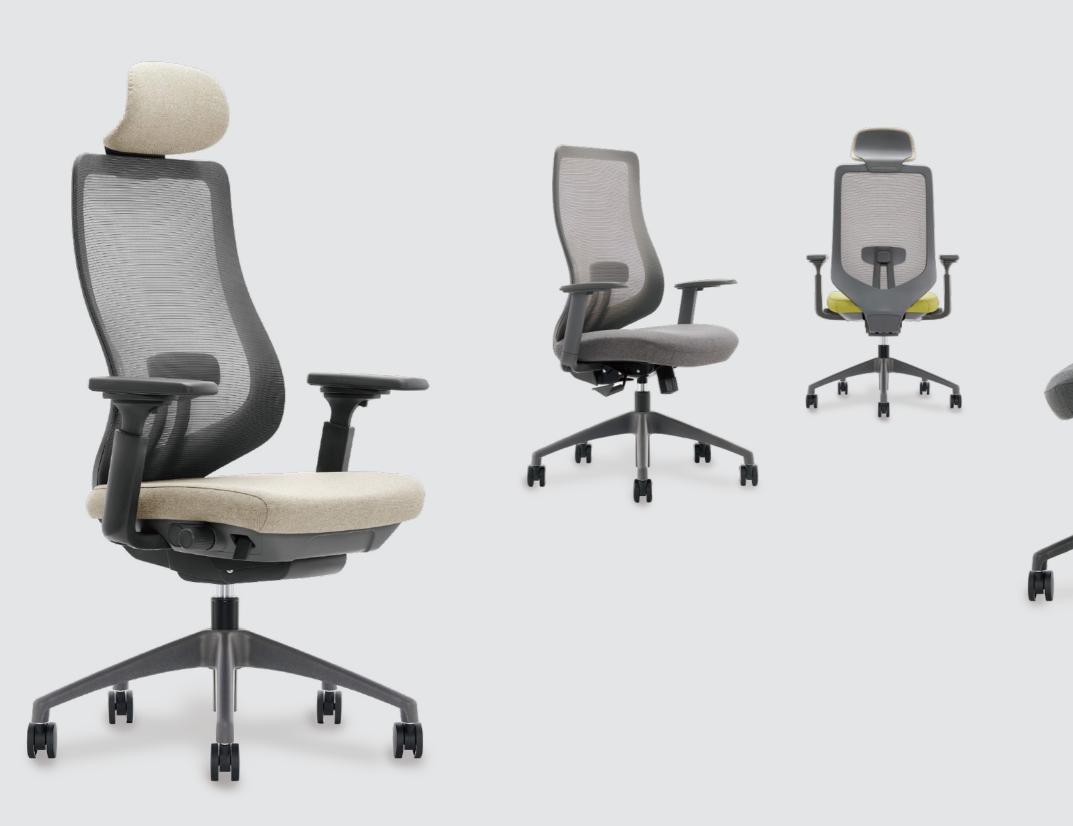

#### Aesthetic appearance

The LCM 640 range offers a wide range of color and fabric options with headrests for easy integration into any environment.

#### Superior performance

LCM 640 is durable and manufactured to high standards and quality. LCM 640's back option is made of durable, breathable imported mesh that performs well in any environment - home space, office, study or healthcare environment.