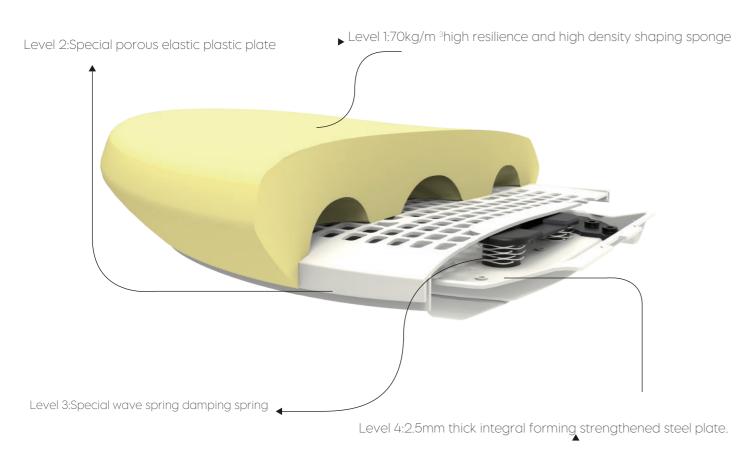

## "wave spring"

"wave spring"cushion suspension system

The exquisite patterns formed by precision machining incorporating modern design.

Seat up and down adjustment, tilt force value adjustment for 20 cycles