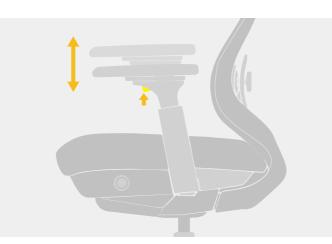

Adjustable Armrest (4D Adjustable)

Adjustable Headrest (3D Adjustable)

Lumbar Support Height Adjustable (Range 70mm)

Seat up and down adjustment Height Adjustable (Range 70mm)

50n

Seat Depth Adjustment The depth of the seat cushion can be adjusted by the left lever under the seat cushion (range 50mm)