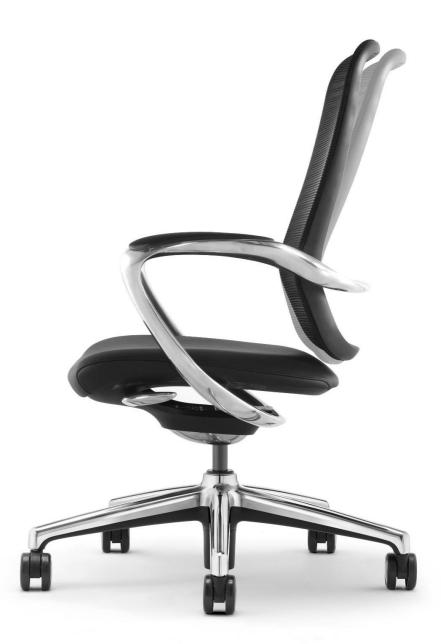

## LCM 480 PURE COMFORT, PURE DESIGN

# Anchors On the Concept Of Movement

A STREET

Elegant curves in a rhythmic dance, full of vitality, Flowing throughout in function and detail.

Breathable 3D mesh backrest

60mm castor

Unique streamlined onepiece design, mechanism is cable controlled and switch is easily accessible beside seat for quick adjustments to seat height and tilt functions.

KGS class 4 cylinder

350mm aluminum base

It's **5° tilt range** with supports effortlessly without activating the main mechanism.

Backward tilt: 0~11°

Net weight: 12.5KG

Forward tilt: 0~5°

Gross weight: 15KG