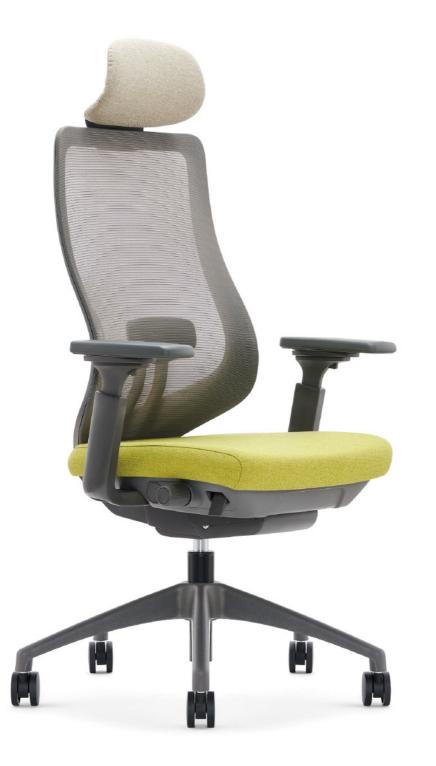

## LCM 640 FUNCTION LEADER

LCM 640 is an intelligent office chair with modern industrial design and ergonomics. Not only has 4D space adjustable movable armrest, but also up and down adjustable lumbar support combined with strong elastic mesh back to provide the most comfortable and healthy support for your spine. Lorka, always provide you with health assurance.

#### Aesthetic appearance

The LCM 640 range offers a wide range of color and fabric options with headrests for easy integration into any environment.

#### Superior performance

LCM 640 is durable and manufactured to high standards and quality. LCM 640's back option is made of durable, breathable imported mesh that performs well in any environment - home space, office, study or healthcare environment.