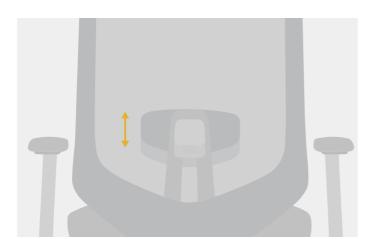

Adjustable Armrest (4D Adjustable)

Adjustable Headrest (3D Adjustable)

Lumbar Support Height Adjustable (Range 70mm)

Seat up and down adjustment Height Adjustable (Range 70mm)

50n

Seat Depth Adjustment The depth of the seat cushion can be adjusted by the left lever under the seat cushion (range 50mm)