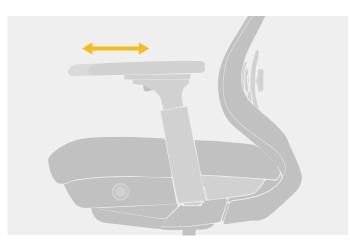

Adjustable Armrest (4D Adjustable)

Adjustable Headrest (3D Adjustable)

Lumbar Support Height Adjustable (Range 70mm)

Seat up and down adjustment Height Adjustable (Range 70mm)

50n

Seat Depth Adjustment The depth of the seat cushion can be adjusted by the left lever under the seat cushion (range 50mm)