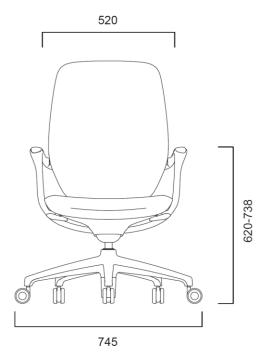

Left and right and angle adjustment,Adjusting distance 30mm Angle range - 20  $^{\circ}$  - + 25  $^{\circ}$ 

DIMENSIONS